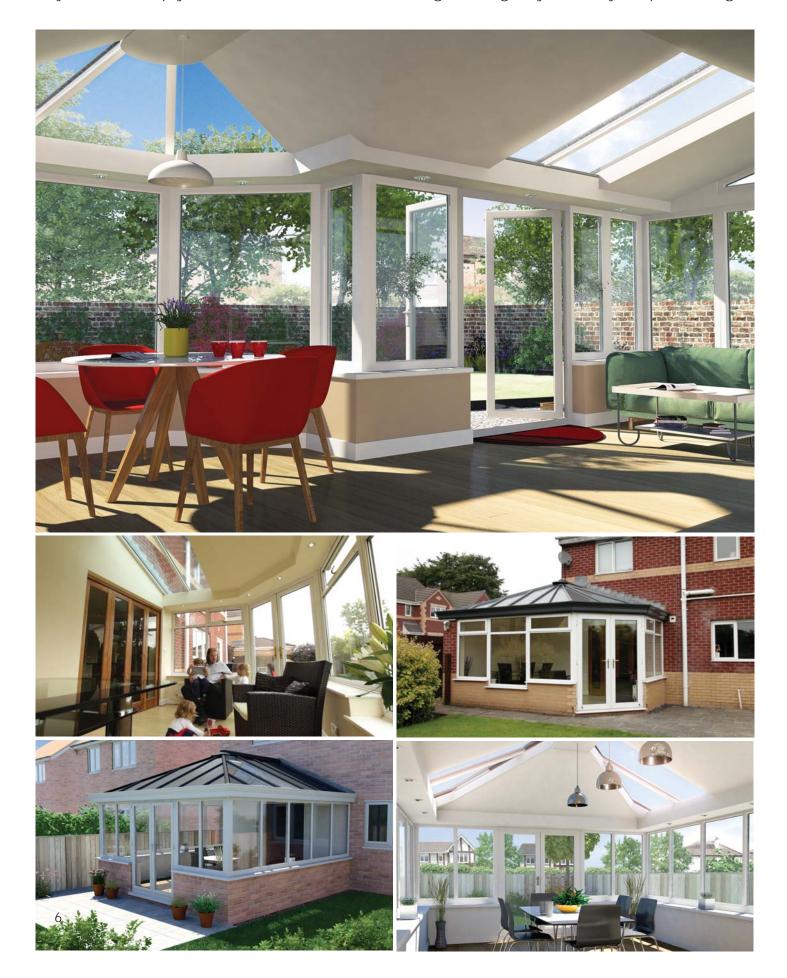

## Unrivalled Design.

Liv*in*ROOF can be formed into any shape or roof style. Glazing panels can be inserted anywhere to help you maximise the use of natural light and give you a truly bespoke design.

## The great NEW roof replacement

- All Liv<u>in</u>ROOF designs come complete
  with the Liv<u>in</u>Room perimeter ceiling
  system as standard, not only providing the
  perfect place for spotlights and speakers,
  but it gives the effect of lifting the vaulted
  ceiling, giving a light airy feel to the new
  room.
- LivinROOF can incorporate the Classic Cornice - hiding the guttering and giving your conservatory a modern, aethestically pleasing feature.
- Externally the LivinROOF is finished in urban grey to compliment any housing style and give a contemporary look.
- The LivinROOF is quick to install compared to other solid roofs on the market and because of its prefabricated design, doesn't require any onsite cutting, reducing waste and disruption.