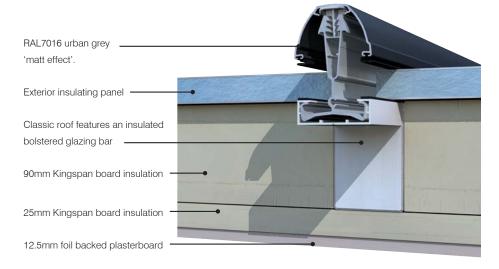

The Liv<u>in</u>ROOF roofing system is constructed from insulated composite external panels and Kingspan slab insulation, which are strong and robust yet extremely thermally efficient.

The Structure of the roof utilises
Ultraframes market leading Classic
roof system to provide strength and
rigidity – and with over 1.5 million
Classic roofs installed throughout
the UK you can be sure it can
withstand anything Mother Nature
has to offer.

## The great NEW roof replacement

- All Liv<u>in</u>ROOF designs come complete
  with the Liv<u>in</u>Room perimeter ceiling
  system as standard, not only providing the
  perfect place for spotlights and speakers,
  but it gives the effect of lifting the vaulted
  ceiling, giving a light airy feel to the new
  room.
- LivinROOF can incorporate the Classic Cornice - hiding the guttering and giving your conservatory a modern, aethestically pleasing feature.
- Externally the LivinROOF is finished in urban grey to compliment any housing style and give a contemporary look.
- The LivinROOF is quick to install compared to other solid roofs on the market and because of its prefabricated design, doesn't require any onsite cutting, reducing waste and disruption.