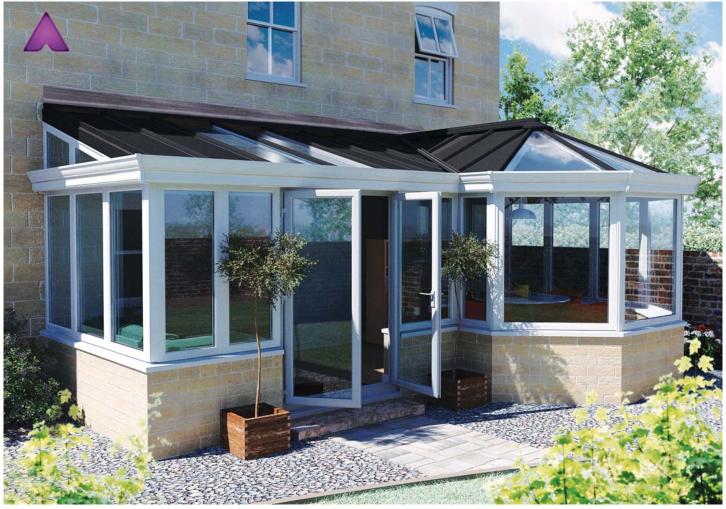

## Eliments

Liv*in*ROOF is the first roofing system designed to give you the flexibility to combine solid and glazed roofing seamlessly. It helps you extend your living space and enhance thermal performance to give you a room that you can use all year round.

Whether you are constructing a new home extension or replacing an old existing conservatory roof the LivinROOF can give you total design flexibility and the ability to create stylish and thermally efficient rooms like no other solution on the market.

At Ultraframe, we understand the importance of natural light in any home extension. The great feature of Livin ROOF is that it can incorporate one, or a number of glazed panels that allows daylight to penetrate deep into your room, making the space instantly brighter.

The glass panels can be inserted to replace any of the aluminium roofing panels, in any shape enabling you to maximise the light in your room or produce a very contemporary design not easily achievable with other types of roofing system.

Internally the Liv<u>in</u>ROOF is stunning. It can deliver a magnificent vaulted ceiling and incorporates the Liv<u>in</u>Room internal pelmet around the perimeter, where lights can be installed. At the ridge at the top of the Liv<u>in</u>ROOF you can insert or hang lights in a place where you otherwise wouldn't be able to on a vaulted ceiling.