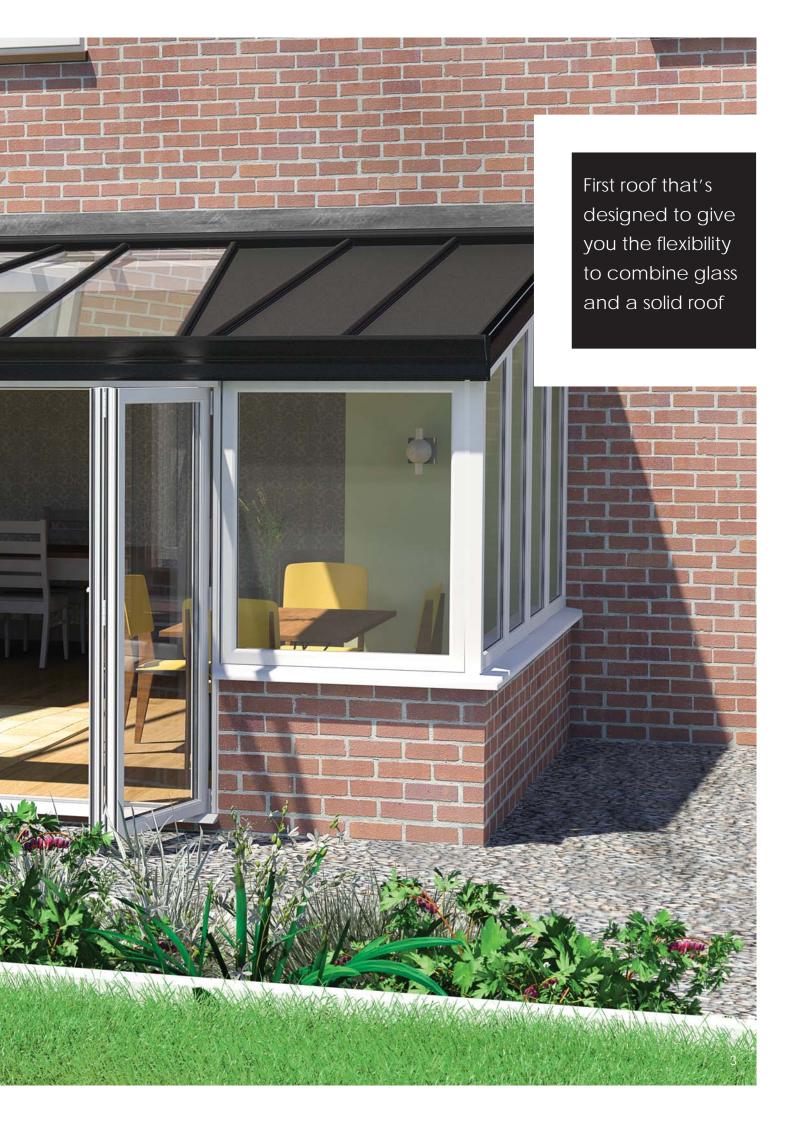

The Liv<u>in</u>ROOF roofing system is constructed from insulated composite external panels and Kingspan slab insulation, which are strong and robust yet extremely thermally efficient.

The Structure of the roof utilises
Ultraframes market leading Classic
roof system to provide strength and
rigidity – and with over 1.5 million
Classic roofs installed throughout
the UK you can be sure it can
withstand anything Mother Nature
has to offer.

At Ultraframe, we understand the importance of natural light in any home extension. The great feature of Livin ROOF is that it can incorporate one, or a number of glazed panels that allows daylight to penetrate deep into your room, making the space instantly brighter.

The glass panels can be inserted to replace any of the aluminium roofing panels, in any shape enabling you to maximise the light in your room or produce a very contemporary design not easily achievable with other types of roofing system.