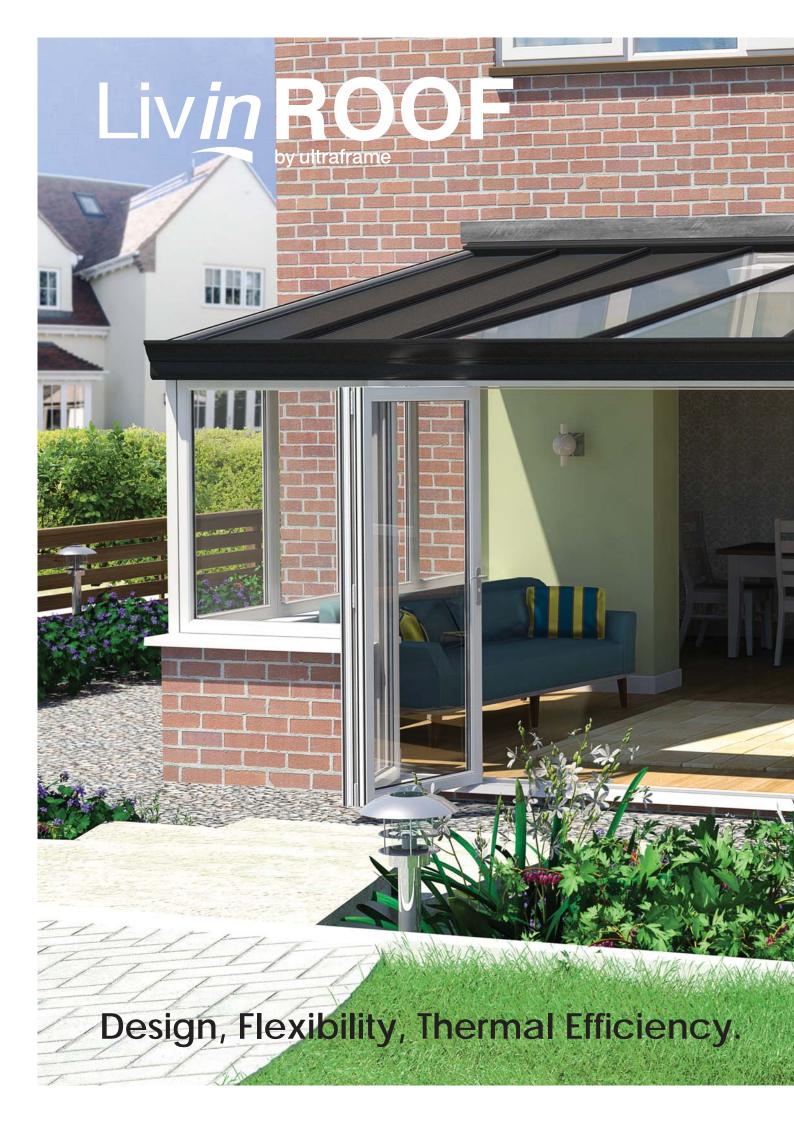

## Eliments

Liv*in*ROOF is the first roofing system designed to give you the flexibility to combine solid and glazed roofing seamlessly. It helps you extend your living space and enhance thermal performance to give you a room that you can use all year round.

Whether you are constructing a new home extension or replacing an old existing conservatory roof the LivinROOF can give you total design flexibility and the ability to create stylish and thermally efficient rooms like no other solution on the market.