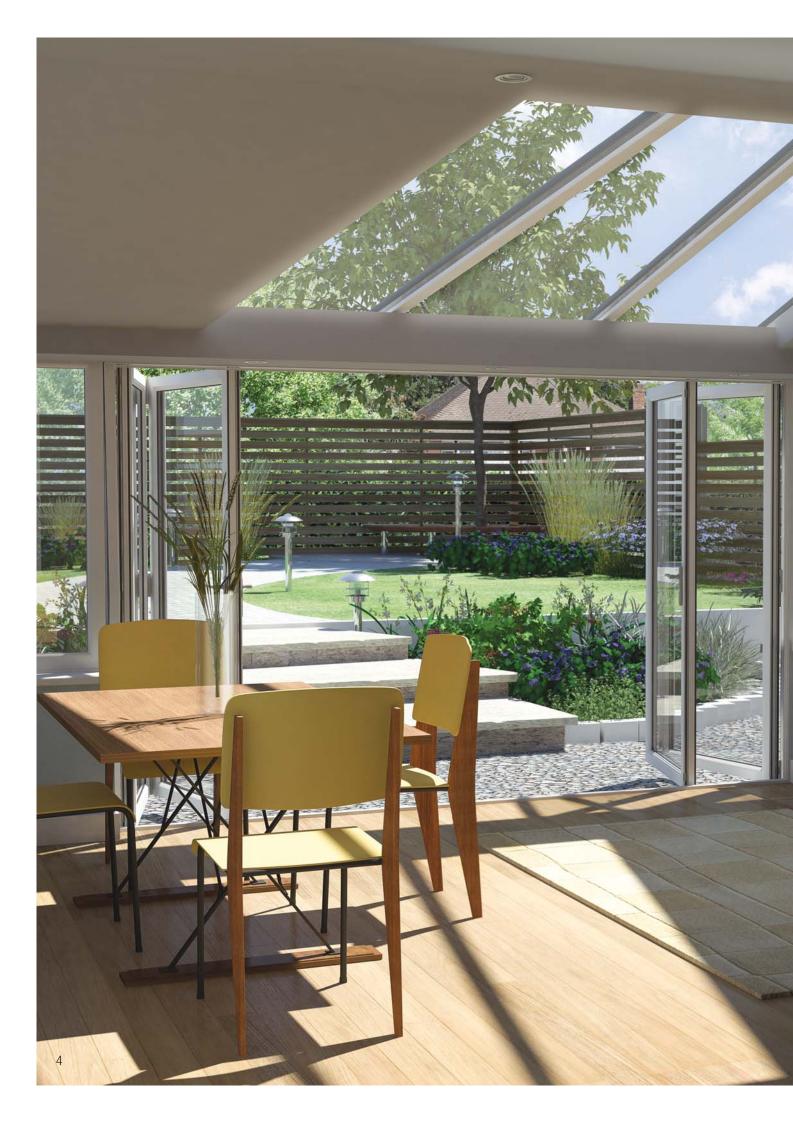

At Ultraframe, we understand the importance of natural light in any home extension. The great feature of Livin ROOF is that it can incorporate one, or a number of glazed panels that allows daylight to penetrate deep into your room, making the space instantly brighter.

The glass panels can be inserted to replace any of the aluminium roofing panels, in any shape enabling you to maximise the light in your room or produce a very contemporary design not easily achievable with other types of roofing system.

## Unrivalled Design.

Liv*in*ROOF can be formed into any shape or roof style. Glazing panels can be inserted anywhere to help you maximise the use of natural light and give you a truly bespoke design.