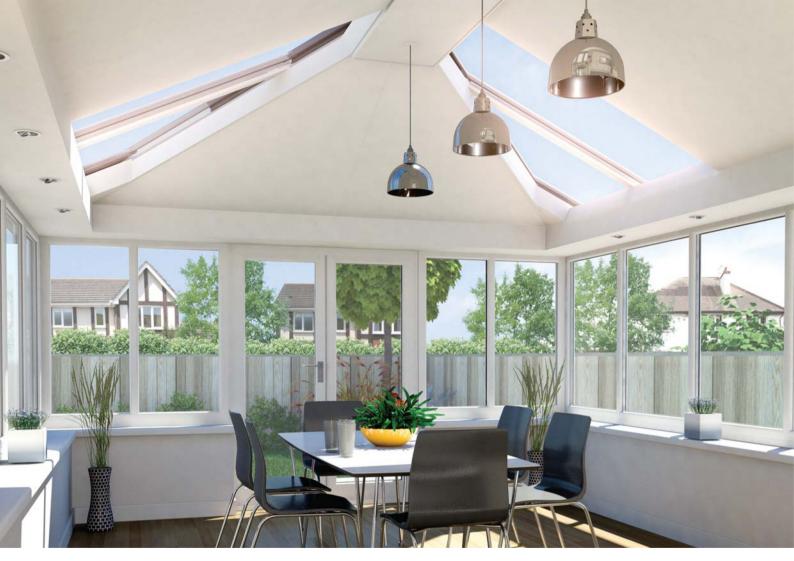

Internally the Liv<u>in</u>ROOF is stunning. It can deliver a magnificent vaulted ceiling and incorporates the Liv<u>in</u>Room internal pelmet around the perimeter, where lights can be installed. At the ridge at the top of the Liv<u>in</u>ROOF you can insert or hang lights in a place where you otherwise wouldn't be able to on a vaulted ceiling.

If a vaulted ceiling isn't for you then there is an option of a suspended ceiling, allowing you to continue the ceiling height from an adjoining room or to give your room a more 'cosy' feel