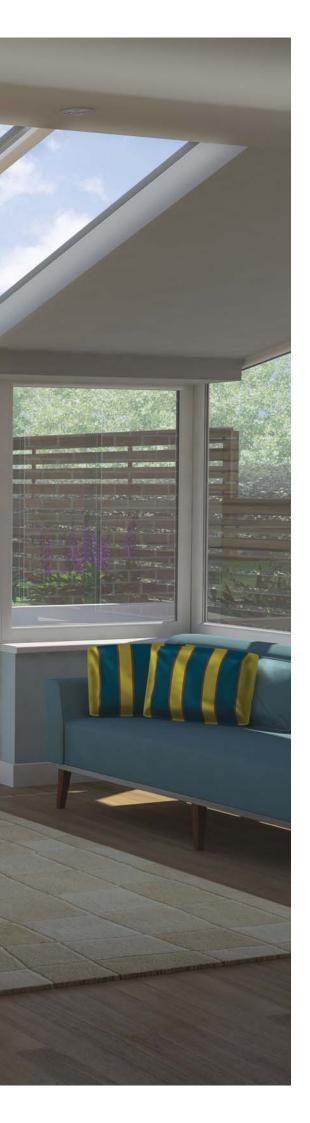

Internally the Liv<u>in</u>ROOF is stunning. It can deliver a magnificent vaulted ceiling and incorporates the Liv<u>in</u>Room internal pelmet around the perimeter, where lights can be installed. At the ridge at the top of the Liv<u>in</u>ROOF you can insert or hang lights in a place where you otherwise wouldn't be able to on a vaulted ceiling.

If a vaulted ceiling isn't for you then there is an option of a suspended ceiling, allowing you to continue the ceiling height from an adjoining room or to give your room a more 'cosy' feel