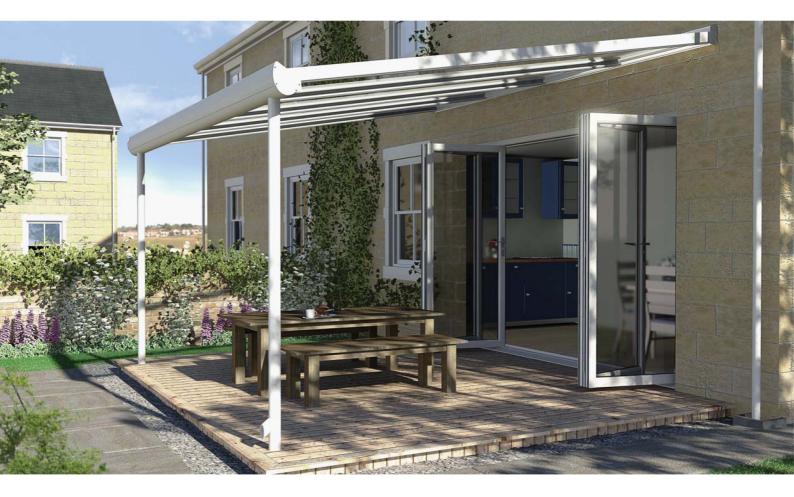

## Engineering excellence blended with contemporary design

Ultraframe is Europe's leader in the design and manufacture of glazed roofing systems for the home, with over 1.5 Million installed to date.

Pergola is part of Ultraframe's breathtaking outdoor living range. It can be used to create a stunning, contemporary patio area, allowing you to enjoy the outdoor whilst protecting you from the elements.

The Pergola can also be used as a carport and its innovative curved beam functions as an ingenious guttering system, whilst delivering beautiful aesthetics in a structurally superior design. This fusion of engineering excellence with contemporary design is reinforced by the aluminium posts being part of the immensely robust structure, whilst also fulfilling the function of a rainwater downpipe to drain water away from the building.

The Ultraframe Pergola is glazed with 6mm or 10mm\* glass which delivers the outdoor feel of the classic pergola style, whilst protecting from the rain.

The Pergola is available in 9 sizes and two distinctive colours: White or Textured Grey