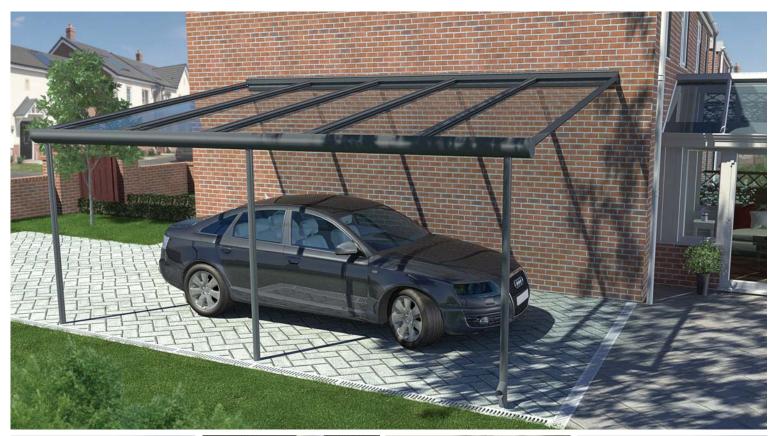

The Pergola can also be used as a carport and its innovative curved beam functions as an ingenious guttering system, whilst delivering beautiful aesthetics in a structurally superior design. This fusion of engineering excellence with contemporary design is reinforced by the aluminium posts being part of the immensely robust structure, whilst also fulfilling the function of a rainwater downpipe to drain water away from the building.