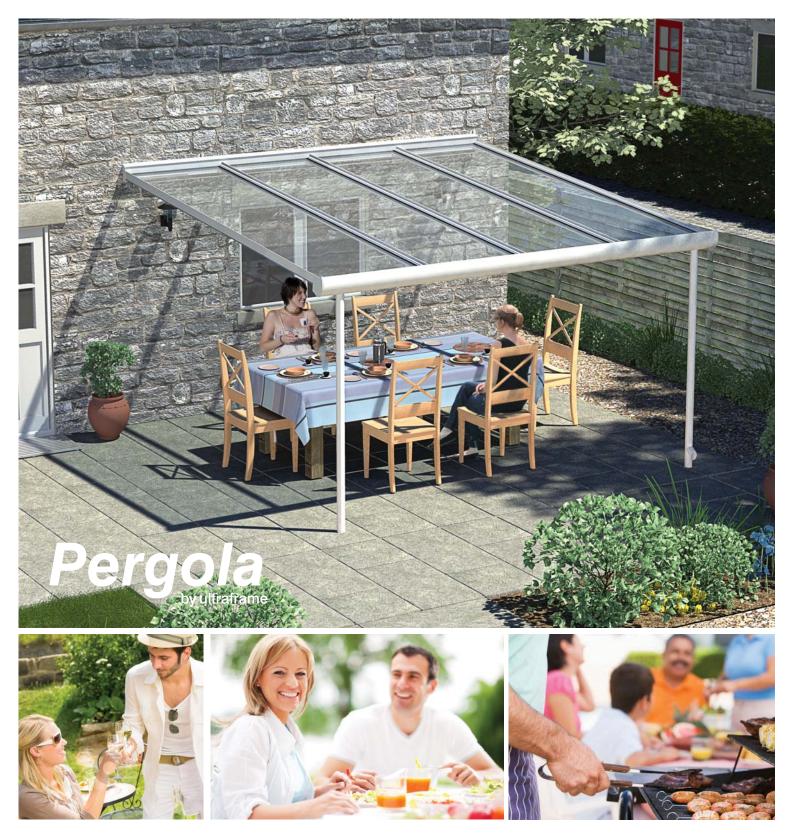

## Engineering excellence blended with contemporary design

Ultraframe is Europe's leader in the design and manufacture of glazed roofing systems for the home, with over 1.5 Million installed to date.

Pergola is part of Ultraframe's breathtaking outdoor living range. It can be used to create a stunning, contemporary patio area, allowing you to enjoy the outdoor whilst protecting you from the elements.

The Ultraframe Pergola is glazed with 6mm or 10mm\* glass which delivers the outdoor feel of the classic pergola style, whilst protecting from the rain.

The Pergola is available in 9 sizes and two distinctive colours: White or Textured Grey