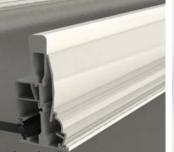

te a stunning, contemporary patio area, allowing you to enjoy the outdoor whilst protecting you from the elements.

The Pergola can also be used as a carport and its innovative curved beam functions as an ingenious guttering system, whilst delivering beautiful aesthetics in a structurally superior design. This fusion of engineering excellence with contemporary design is reinforced by the aluminium posts being part of the immensely robust structure, whilst also fulfilling the function of a rainwater downpipe to drain water away from the building.

The Ultraframe Pergola is glazed with 6mm or 10mm\* glass which delivers the outdoor feel of the classic pergola style, whilst protecting from the rain.

The Pergola is available in 9 sizes and two distinctive colours: White or Textured Grey









Curved beam / integrated gutter



## Specification details

\*10mm glass is used in  $0.8 KN/m^2$  snow load areas.

Pergola size / number of posts

|       |    | projection |    |      |
|-------|----|------------|----|------|
|       |    | 2.5m       | 3m | 3.5m |
| width | 3m | 2          | 2  | 2    |
|       | 4m | 2          | 2  | 2    |
|       | 5m | 3          | 3  | 3    |

1. Aluminium support post/rainwater pipe. Support post projects 500mm below ground level to allow perfect resistance to wind uplift.

2. System Pitch is 7.5°

3. From ground level, it is 2400mm to the underside of the curved beam. At the house wall with a projection of 2500mm the overall height is 2935mm, at 3000mm projection the overall height is 3000mm and at 3500mm projection the overall height is 3