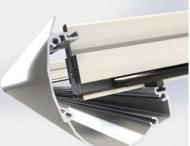

The Pergola can also be used as a carport and its innovative curved beam functions as an ingenious guttering system, whilst delivering beautiful aesthetics in a structurally superior design. This fusion of engineering excellence with contemporary design is reinforced by the aluminium posts being part of the immensely robust structure, whilst also fulfilling the function of a rainwater downpipe to drain water away from the building.

Curved beam / integrated gutter