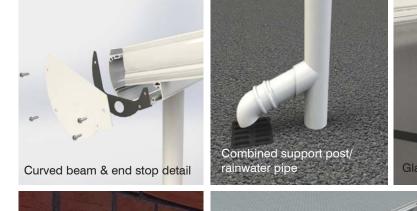

Curved beam / integrated gutter

1. Aluminium support post/rainwater pipe. Support post projects 500mm below ground level to allow perfect resistance to wind uplift.

2. System Pitch is 7.5°

3. From ground level, it is 2400mm to the underside of the curved beam. At the house wall with a projection of 2500mm the overall height is 2935mm, at 3000mm projection the overall height is 3000mm and at 3500mm projection the overall height is 3066mm. (Please allow 100mm tolerance above the wall plate)

4. Only one post per Pergola is supplied as a combined post/downpipe. Looking from the garden to the Pergola the rainwater pipe is always on the right hand side.

Eliments

Riccall Road, Escrick, York, YO19 6ED www.eliments.co.uk tel :- 01757 249950 QUANTAL Itansforming light and space Job No.: 2664 CDR001 BB 5/14