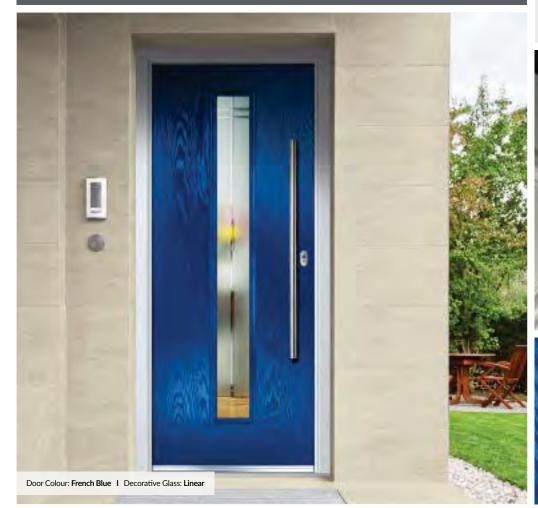

# DESIGN AND VIEW YOUR PERFECT DOOR.

With such a wide selection of styles, colours, hardware and glazing options available for your new door, it can sometimes be difficult to visualise what you need. Our door designer lets you see just that and even lets you upload a picture of your home to see exactly how your choices will look in reality.

#### You're the Designer

Choose your style, then your colour, completely change the look with the various glazing options and then complete the look with your choice of hardware. Don't leave it to guesswork, we can show you exactly how your choices will look in your home with our online designer. We'll take you through the choices, upload a picture of your home and superimpose the door you have designed to ensure your choice complements it perfectly.

There are so many combinations that it's often difficult to know which ones are right for you until you see it in place. Make sure you make the right choices by designing your ideal door on our door designer.