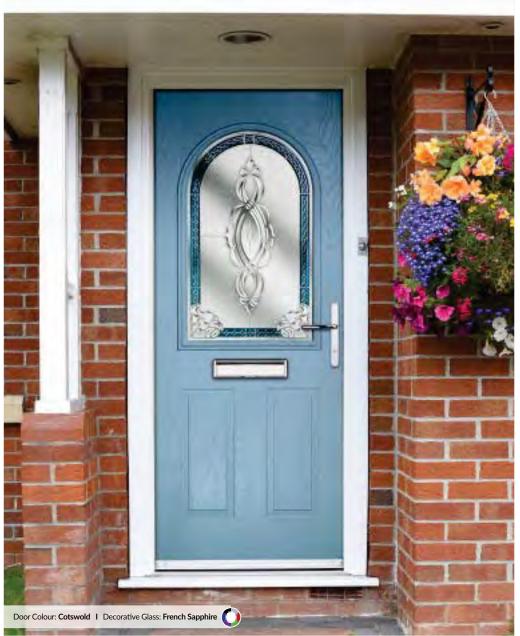

Door Style: Solitaire DT3 Door Colour: Cotswold Decorative Glass: Simplicity Door Style: Solitaire DT3 Door Colour: Mulberry Decorative Glass: Grey Diamonds

Door Style: Solitaire 6 Door Colour: Clay Decorative Glass: Murano Black