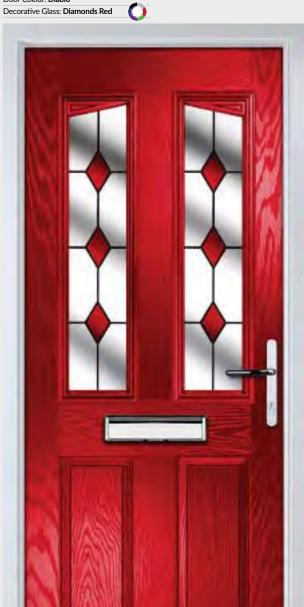

f 38 premium colours are created using state-of-the-art coating technologies as used in the yacht industry. The paint has been prepared to the recommended gloss level which range from a Semi-Matt, Satin or Semi-Gloss sheen dependent upon colour.





# Marquise

### TRADITIONAL DOORS







Marquise 2



Marquise 2-2



Marquise 2-3









Door Colour: Anthracite Decorative Glass: Reflections



Door Colour: Stormy Seas Decorative Glass: Linear





Door Colour: Marsala Decorative Glass: Kensington



Door Colour: Vanilla Decorative Glass: Classic





Door Colour: Irish Oak

Door Colour: Cream White Decorative Glass: Elegance



Door Colour: Twilight Decorative Glass: Modena







Door Colour: Agate Grey Decorative Glass: Symphony



Door Colour: Diablo Decorative Glass: Diamonds Red



## Craftsman

### TRADITIONAL DOORS





Reminiscent of the door styles of the 1930's, the Craftsman is available as a solid door option as well as a glazed version.



Craftsman 0



Craftsman 1





Door Colour: Anthracite Decorative Glass: Havana



<image>



Door Colour: Black
Decorative Glass: Simplicity Brass



## Crown

#### TRADITIONAL DOORS



A traditional favourite with just a hint of modern, the Crown is also available in a number of glazing options as shown below.



Crown 1



Crown 3



Crown 5



Crown 7

Door Colour: Nimbus Decorative Glass: Classic





Shown with Crown 1 Glazing Option

Door Colour: Mulberry Decorative Glass: Reflections





Door Colour: Victory Blue Decorative Glass: Kensington

Door Colour: French Blue

Decorative Glass: Elegance



Door Colour: R