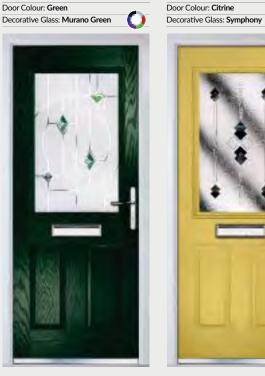

# Trillion

### TRADITIONAL DOORS

The large glazed area of the Trillion can also be enhanced with the GridLite option.

Trillion

Trillion Grid

Door Colour: Black Decorative Glass: French Onyx Door Colour: Red Decorative Glass: Elegance

0

Door Colour: Cream White Decorative Glass: Reflections

Door Colour: Emerald Decorative Glass: Simplicity Zinc