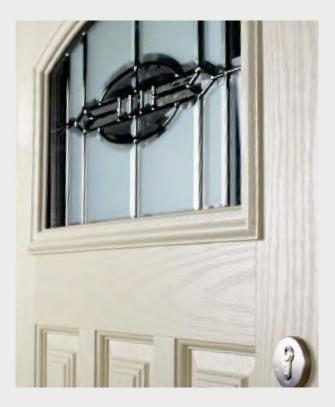

- Security hooks at the top and bottom of the door.
- Fitted with a neat and unobtrusive 2DC hinge, designed with longevity in mind; these simple hinges give the minimum of adjustment by the use of the removable covers and come in a choice of 5 colours.
- Ultion Diamond Secure Cylinder Lock supplied on all doors - details opposite.
- Optional upgrade available for PAS 24 certification -The security standard.

Our hardware specification is approved by MACO, a leading manufacturer of security locking hardware. Our composite doors meet the rigorous standards demanded for compliance to the MACO Secure Plus Scheme. This unique scheme recognises how home security is paramount and endorses products incorporating its locks by offering an independent guarantee and warranty.