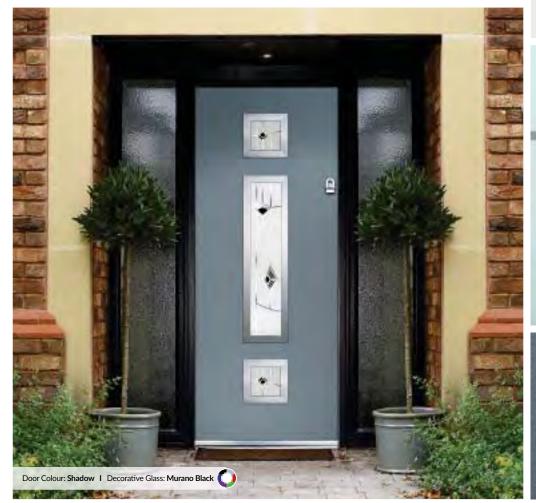

#### 'LINKS' CONTEMPORARY DOORS

-

With its simple, slim glazed panel and parallel pull handle, the Augusta has a clean modern style.

Door Colour: Victory Blue | Decorative Glass: Millennium

Part and

Door Colour: Shadow Decorative Glass: Symphony

Door Colour: Blue