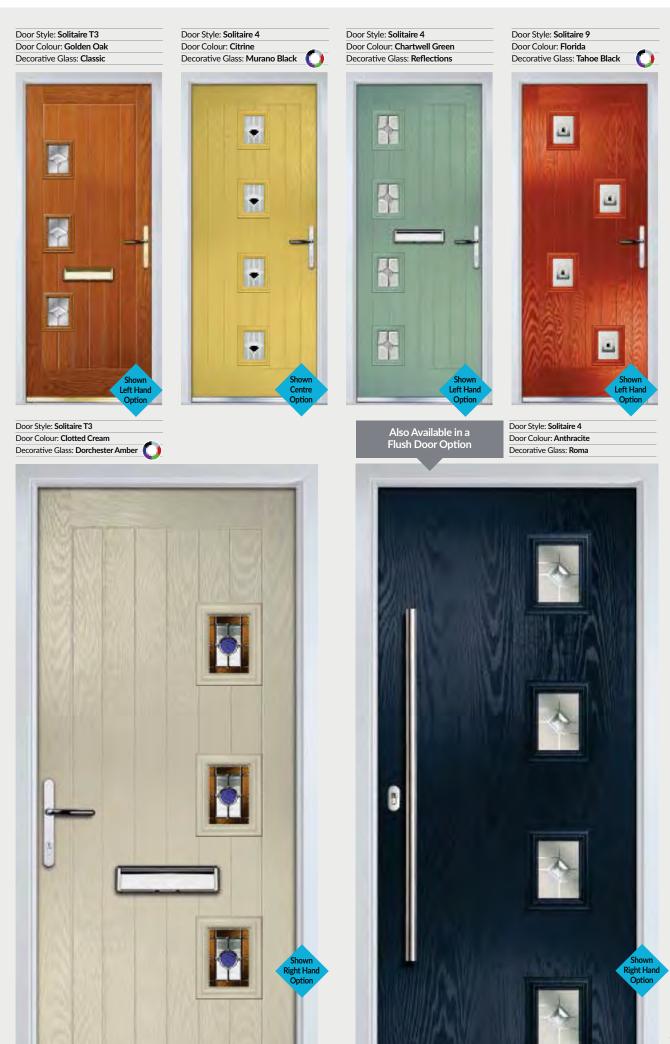

Solitaire 4

Also Available in a Flush Door Option

Door Style: **Solitaire 2** Door Colour: **Very Berry** 

Door Style: Solitaire 2

Door Colour: Irish Oak

Decorative Glass: Clarity Brass