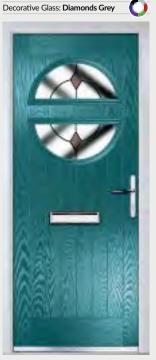

#### TRADITIONAL DOORS

A traditional favourite with just a hint of modern, the Crown is also available in a number of glazing options as shown below.

Crown 1

Crown 3

Crown 5

Crown 7

Door Colour: Nimbus Decorative Glass: Classic

Shown with Crown 1 Glazing Option

Door Colour: Mulberry Decorative Glass: Reflections

Door Colour: Victory Blue Decorative Glass: Kensington

Door Colour: French Blue

Decorative Glass: Elegance

Door Colour: Rosewood Decorative Glass: Simplicity Brass