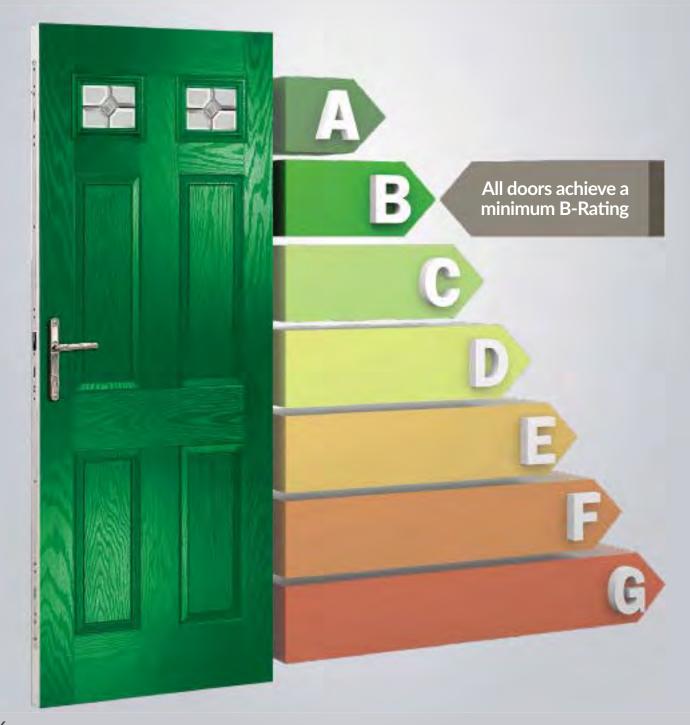

## THERMAL PERFORMANCE

Composite doors are much more thermally efficient than either timber or PVC, and our doors are manufactured to the highest quality standards, making them more thermally efficient by design.

The warm foam core allows the door to have a significantly better 'U' value than traditional timber doors, PVC skinned timber doors and steel doors, and our entire range meets with the requirements of the current Building Regulations.