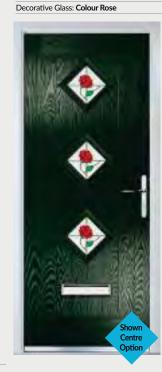

## Princess

### TRADITIONAL DOORS

With its large glazed area, the Princess lets light flood through. Also available with GridLite and our unique integral blind option.

Princess

Princess Grid

Door Colour: Golden Oak Decorative Glass: Elegance Door Colour: Green

Door Style: Solitaire 1 Door Colour: Silver Grey Decorative Glass: Etched Square

The stunning Farmhouse Cottage style door with a square glass design for a truly traditional look

Door Style: Solitaire 1 Door Colour: Clotted Cream Decorative Glass: Colour Rose