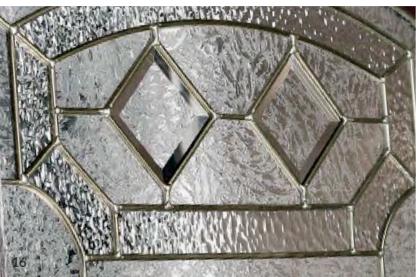

#### Decorative Glass Colour Options

Diamonds Available in a choice of either bevelled glass or 6 vibrant colourways: Blue, Green, Grey, Frost, Purple or Red.

Murano Available in Black, Blue, Green, Purple and Red.