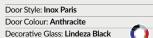

### Inox Paris/Biarritz

#### 'LINKS' CONTEMPORARY DOORS

The Inox Paris door delivers flair and grace, and with the Biarritz option, you can make a real statement.

Door Style: Inox Paris Door Colour: Twilight Decorative Glass: Fuego Blue