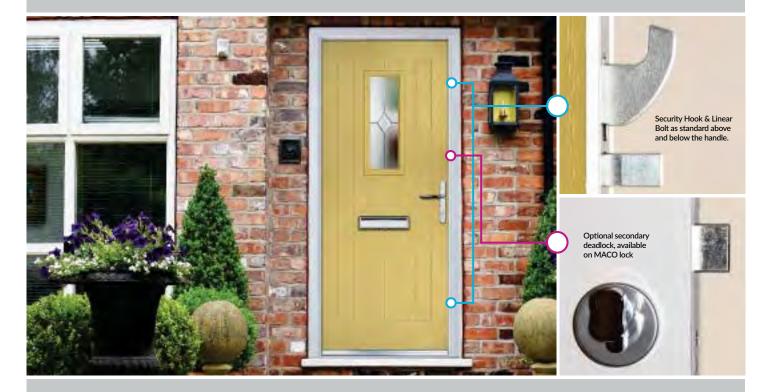

- Security hooks at the top and bottom of the door.
- Fitted with a neat and unobtrusive 2DC hinge, designed with longevity in mind; these simple hinges give the minimum of adjustment by the use of the removable covers and come in a choice of 5 colours.
- Ultion Diamond Secure Cylinder Lock supplied on all doors - details opposite.
- Optional upgrade available for PAS 24 certification -The security standard.

Our hardware specification is approved by MACO, a leading manufacturer of security locking hardware. Our composite doors meet the rigorous standards demanded for compliance to the MACO Secure Plus Scheme. This unique scheme recognises how home security is paramount and endorses products incorporating its locks by offering an independent guarantee and warranty.

#### **Further Optional Upgrades**

In addition to the standard security features that will be added to your door, there are a number of optional upgrades:

**Secondary Deadlock** - Upgrade to a secondary deadlock with thumbturn Cylinder that operates independently of the main lock. This is located at shoulder height and operated by a simple thumbturn, which throws a 20mm dead bolt into the frame for additional security.