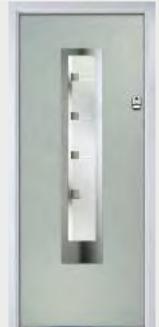

## Radiant

#### TRADITIONAL DOORS

The traditional six-panel door can be enhanced with either two or four small glazing details.

Radiant 0

Radiant 2

Radiant 4

Door Colour: Irish Oak Decorative Glass: Classic 15 10

Door Colour: Anthracite 0 Decorative Glass: Murano Black