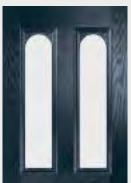

## **TRADITIONAL DOORS**

The range of traditional doors are designed to replicate the most popular timber doors and come with highly defined mouldings and realistic wood-grain embossing on the surface. Whether used in a Victorian home, a modern townhouse or a farmhouse cottage, these doors always add to the appearance of the entrance.

These doors are transformed by the choice of decorative glass and colours, with 40 door colours available and a huge range of glass options, from the simple diamonds of Classic, through to the stunning multi-faced bevelling and black chrome caming of Reflections, these doors can make a real statement.