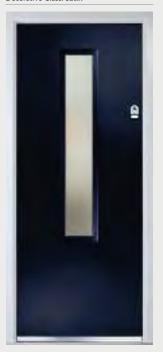

## Radiant

#### TRADITIONAL DOORS

The traditional six-panel door can be enhanced with either two or four small glazing details.

Radiant 0

Radiant 2

Radiant 4

Door Colour: Irish Oak Decorative Glass: Classic 15 10

Door Colour: Anthracite 0 Decorative Glass: Murano Black

Door Colour: Stormy Seas Decorative Glass: Reflections