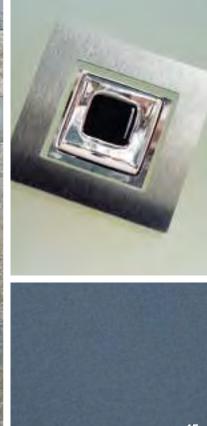

All VEKA composite doors are fitted with the neat and unobtrusive 2DC butt hinge designed with longevity in mind, these robust, precision-engineered hinge allow lateral and horizontal adjustment by the removal of the interchangeable cover caps and come in a choice of 9 colours.

2DC Butt Hinge

AV2 Heritage Door Lock