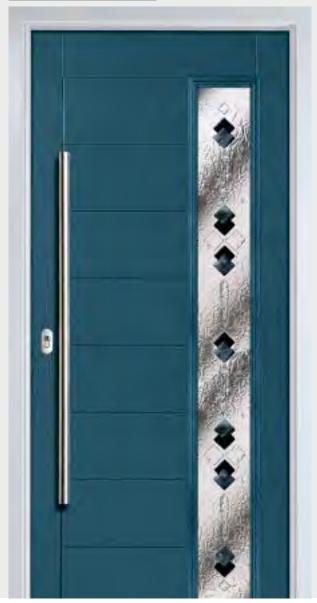

## Crown

#### TRADITIONAL DOORS

A traditional favourite with just a hint of modern, the Crown is also available in a number of glazing options as shown below.

Crown 1

Crown 3

Crown 5

Crown 7

Door Colour: Nimbus Decorative Glass: Classic

Shown with Crown 1 Glazing Option

Door Colour: Mulberry Decorative Glass: Reflections

Door Colour: Victory Blue Decorative Glass: Kensington

Door Colour: French Blue

Decorative Glass: Elegance

Door Colour: Rosewood Decorative Glass: Simplicity Brass

O

Door Colour: Florida

Decorative Glass: Murano Red

19