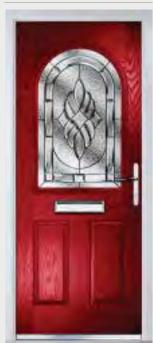

### TRADITIONAL DOORS

With its large glazed area, the Princess lets light flood through. Also available with GridLite and our unique integral blind option.

Princess

Princess Grid

Door Colour: Golden Oak Decorative Glass: Elegance Door Colour: Green

### Door Colour: Clay

Decorative Glass: GridLite Etch

Door Colour: Moonshine Decorative Glass: Reflections