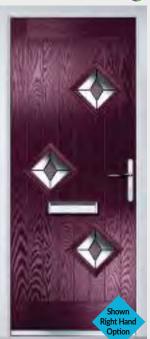

## Princess

### TRADITIONAL DOORS

With its large glazed area, the Princess lets light flood through. Also available with GridLite and our unique integral blind option.

Princess

Princess Grid

Door Colour: Golden Oak Decorative Glass: Elegance Door Colour: Green