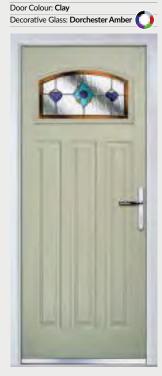

### TRADITIONAL DOORS

With its large glazed area, the Princess lets light flood through. Also available with GridLite and our unique integral blind option.

Princess

Princess Grid

Door Colour: Golden Oak Decorative Glass: Elegance Door Colour: Green

### Door Colour: Clay

Decorative Glass: GridLite Etch

Door Colour: Moonshine Decorative Glass: Reflections