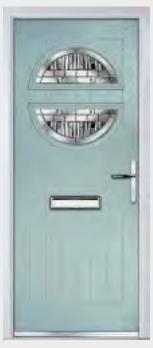

## Princess

### TRADITIONAL DOORS

With its large glazed area, the Princess lets light flood through. Also available with GridLite and our unique integral blind option.

Princess

Princess Grid

Door Colour: Golden Oak Decorative Glass: Elegance Door Colour: Green

### Door Colour: Clay

Decorative Glass: GridLite Etch

Door Colour: Moonshine Decorative Glass: Reflections