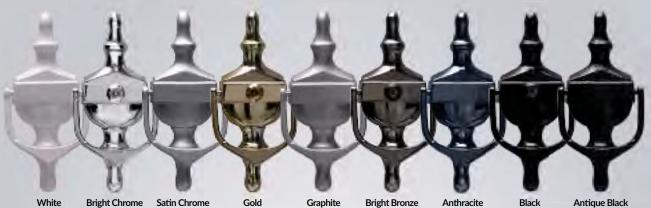

60

Slimline Urn Knockers Available in all colours with or without Spyhole

Horsetail Knockers Available in all colours

**Contemporary Knockers** 

White

**Bright Chrome** 

Heritage Cylinder Pulls (External only)