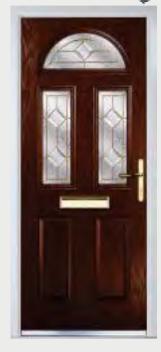

#### TRADITIONAL DOORS

A traditional favourite with just a hint of modern, the Crown is also available in a number of glazing options as shown below.

Crown 1

Crown 3

Crown 5

Crown 7

Door Colour: Nimbus Decorative Glass: Classic

Shown with Crown 1 Glazing Option

Door Colour: Mulberry Decorative Glass: Reflections

Door Colour: Victory Blue Decorative Glass: Kensington

Door Colour: French Blue

Decorative Glass: Elegance

Door Colour: Rosewood Decorative Glass: Simplicity Brass