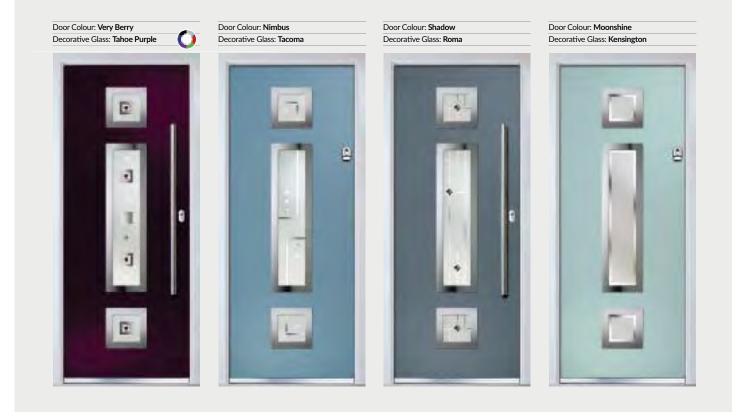

#### Door Colour: Clay

Decorative Glass: Linear

Decorative Glass: Kensington

Door Colour: Anthracite

Door Colour: Victory Blue Decorative Glass: Symphony