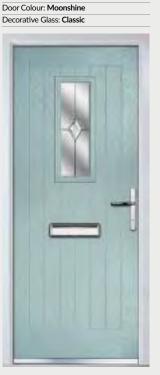

### TRADITIONAL DOORS

With its large glazed area, the Princess lets light flood through. Also available with GridLite and our unique integral blind option.

Princess

Princess Grid

Door Colour: Golden Oak Decorative Glass: Elegance Door Colour: Green

### Door Colour: Clay

Decorative Glass: GridLite Etch

Door Colour: Moonshine Decorative Glass: Reflections