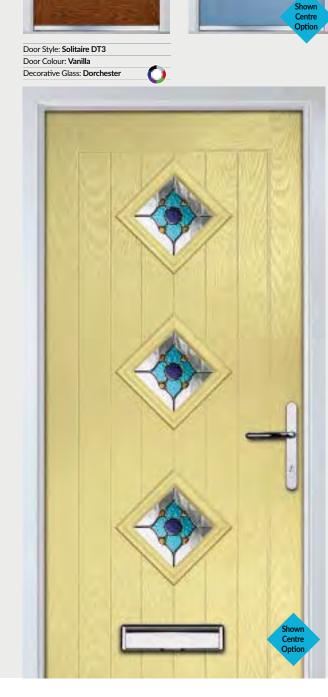

### TRADITIONAL DOORS

Unlike other 'cottage' doors in the market, the Solitaire has a unique 'offset etched' detailing.

Solitaire DT3

Solitaire DT3

| Door Style: Solitaire 6    |
|----------------------------|
| Door Colour: Golden Oak    |
| Decorative Glass: Bullseye |

Door Style: Solitaire DT3 Door Colour: Cotswold Decorative Glass: Simplicity Door Style: Solitaire DT3 Door Colour: Mulberry Decorative Glass: Grey Diamonds

Door Style: Solitaire 6 Door Colour: Clay Decorative Glass: Murano Black