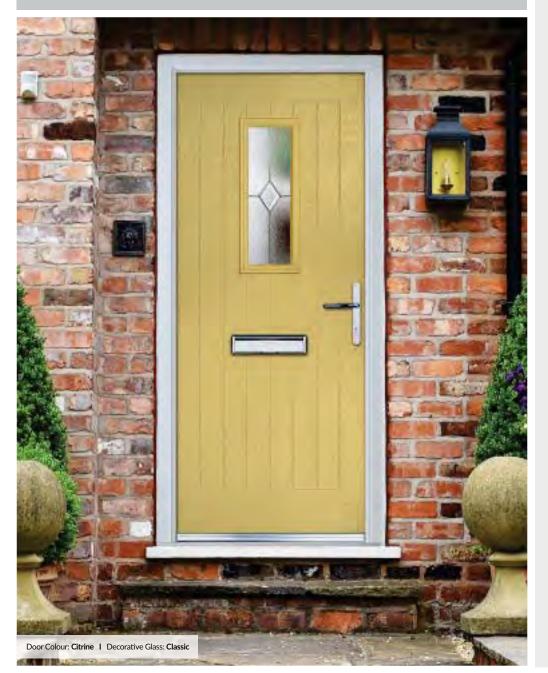

### TRADITIONAL DOORS

Marquise 2

Marquise 2-2

Marquise 2-3

Door Colour: Anthracite Decorative Glass: Reflections

Door Colour: Stormy Seas Decorative Glass: Linear

Door Colour: Marsala Decorative Glass: Kensington

Door Colour: Vanilla Decorative Glass: Classic

Door Colour: Irish Oak

Door Colour: Cream White Decorative Glass: Elegance

Door Colour: Twilight Decorative Glass: Modena

Door Colour: Agate Grey Decorative Glass: Symphony

Door Colour: Diablo Decorative Glass: Diamonds Red