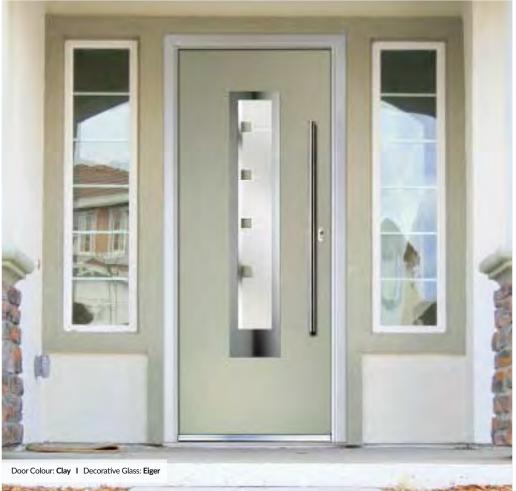

#### 'LINKS' CONTEMPORARY DOORS

With its large single centre lite drawing the eye, the Inox Munich achieves a bold yet graceful design.

Door Colour: Agate Decorative Glass: Eiger

Door Colour: Anthracite Decorative Glass: Murano Black