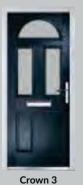

## Crown

#### TRADITIONAL DOORS

A traditional favourite with just a hint of modern, the Crown is also available in a number of glazing options as shown below.

Crown 1

Crown 3

Crown 5

Crown 7

Door Colour: Nimbus Decorative Glass: Classic