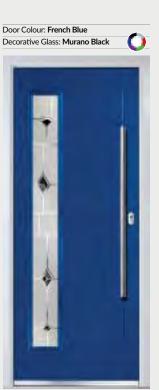

Shown with Crown 1 Glazing Option

Door Colour: Mulberry Decorative Glass: Reflections

Door Colour: Victory Blue Decorative Glass: Kensington

Door Colour: French Blue

Decorative Glass: Elegance

Door Colour: Rosewood Decorative Glass: Simplicity Brass