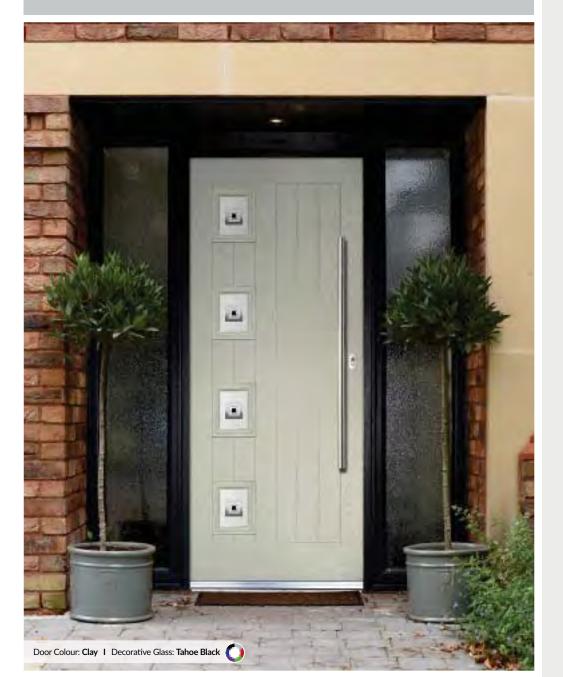

## Princess

### TRADITIONAL DOORS

With its large glazed area, the Princess lets light flood through. Also available with GridLite and our unique integral blind option.

Princess

Princess Grid

Door Colour: Golden Oak Decorative Glass: Elegance Door Colour: Green

### Door Colour: Clay

Decorative Glass: GridLite Etch

Door Colour: Moonshine Decorative Glass: Reflections