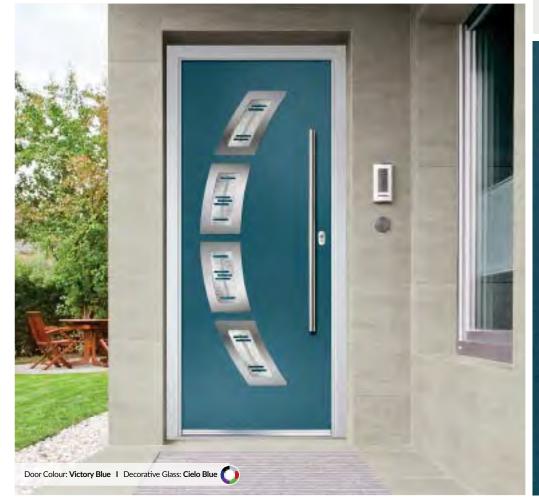

Shown with Crown 1 Glazing Option

Door Colour: Mulberry Decorative Glass: Reflections

Door Colour: Victory Blue Decorative Glass: Kensington

Door Colour: French Blue

Decorative Glass: Elegance

Door Colour: Rosewood Decorative Glass: Simplicity Brass