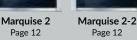

### TRADITIONAL DOORS

Marquise 2

Marquise 2-2

Marquise 2-3

Door Colour: Anthracite Decorative Glass: Reflections

Door Colour: Stormy Seas Decorative Glass: Linear

Door Colour: Marsala Decorative Glass: Kensington