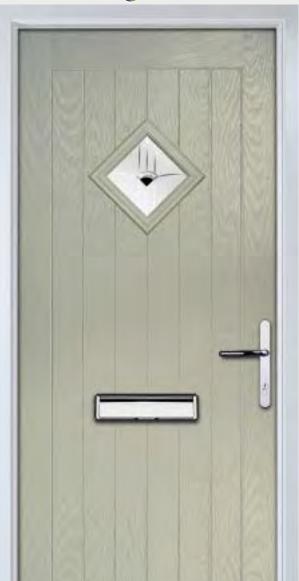

### TRADITIONAL DOORS

VONTER-RECEPTED AND

Door Style: Solitaire 1 Door Colour: Agate Decorative Glass: Diamonds

Door Style: **Solitaire 1** Door Colour: **Golden Oak** Decorative Glass: **Colour Traditional** 

Door Style: Solitaire 1 Door Colour: Silver Grey Decorative Glass: Etched Square

The stunning Farmhouse Cottage style door with a square glass design for a truly traditional look

Door Style: Solitaire 1 Door Colour: Clotted Cream Decorative Glass: Colour Rose