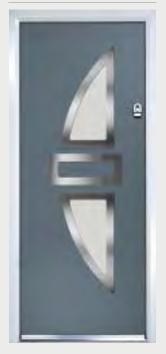

## Radiant

#### TRADITIONAL DOORS

The traditional six-panel door can be enhanced with either two or four small glazing details.

Radiant 0

Radiant 2

Radiant 4

Door Colour: Irish Oak Decorative Glass: Classic 15 10

Door Colour: Anthracite 0 Decorative Glass: Murano Black