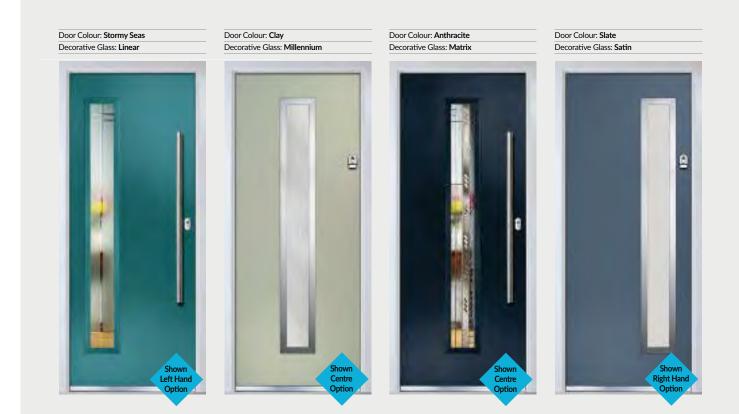

Shown with Crown 1 Glazing Option

Door Colour: Mulberry Decorative Glass: Reflections

Door Colour: Victory Blue Decorative Glass: Kensington

Door Colour: French Blue

Decorative Glass: Elegance

Door Colour: Rosewood Decorative Glass: Simplicity Brass