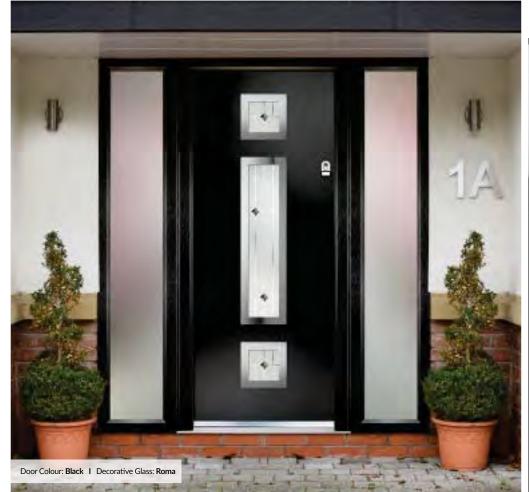

### TRADITIONAL DOORS

The large glazed area of the Trillion can also be enhanced with the GridLite option.

Trillion

Trillion Grid

Door Colour: Black Decorative Glass: French Onyx Door Colour: Red Decorative Glass: Elegance