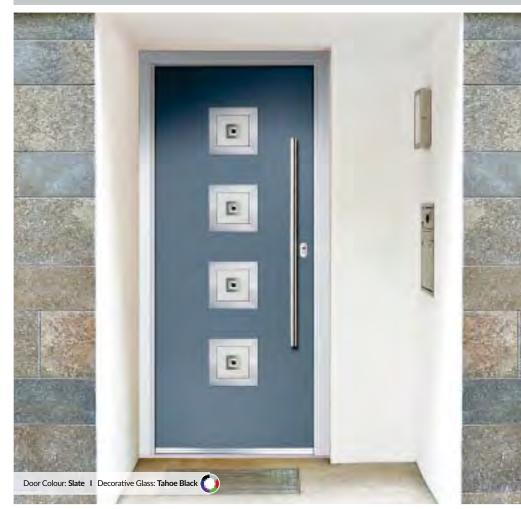

### CONTEMPORARY DOORS

A selection of styles using a non-moulded, woodgrain door blank which are glazed using the TriSYS<sup>®</sup> cassette system. For a more modern European look, our Urban and Inox doors use a 'Links' smooth door blank, with either the Urban aluminium cassette or the stunning Inox<sup>™</sup> stainless steel frames. Available with a range of carefully selected decorative glass options that enhance the look and feel of the door whilst maintaining the clean good looks.