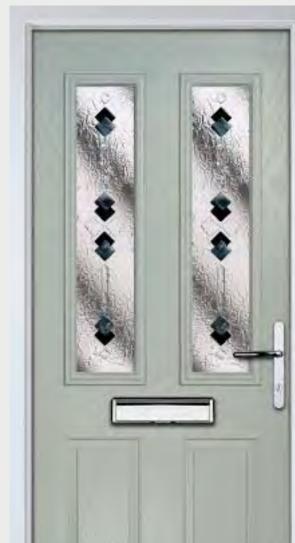

### TRADITIONAL DOORS

Unlike other 'cottage' doors in the market, the Solitaire has a unique 'offset etched' detailing.

Solitaire 0

Solitaire 1-2

| Door Colour: Slate            |  |
|-------------------------------|--|
| Decorative Glass: Reflections |  |

Door Colour: Clotted Cream Decorative Glass: Symphony

Door Colour: Stormy Seas 0 Decorative Glass: Murano Black

Door Colour: Victory Blue Decorative Glass: Zinc Star