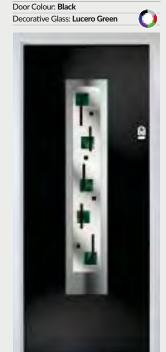

eping grace of the Barcelona design 'oozes' class and sophistication and is proving to be one of our most popular options.





### Inox Nice

#### 'LINKS' CONTEMPORARY DOORS



The Inox Nice door offers a Mediterranean style with four decorative lites that allow the light to stream in without compromising on your privacy.







# Inox Lyon

'LINKS' CONTEMPORARY DOORS



Inox Lyon provides a stunning mix of two smaller lites delicately 'bookending' a larger central lite to optimise light penetration whilst maintaining style.



### Inox Munich

#### 'LINKS' CONTEMPORARY DOORS



With its large single centre lite drawing the eye, the Inox Munich achieves a bold yet graceful design.





Door Colour: Agate Decorative Glass: Eiger



Door Colour: Anthracite Decorative Glass: Murano Black







### Inox Monaco

'LINKS' CONTEMPORARY DOORS

With its large single centre lite drawing the eye, the Inox Munich achieves a bold yet graceful design.





### Inox Paris/Biarritz

#### 'LINKS' CONTEMPORARY DOORS

The Inox Paris door delivers flair and grace, and with the Biarritz option, you can make a real statement.





Door Style: Inox Paris Door Colour: Twilight Decorative Glass: Fuego Blue







Door Style: Inox Biarritz Door Colour: Vert Berry Decorative Glass: Tacoma



Door Style: Inox Biarritz Door Colour: Shadow Decorative Glass: Satin



#### Decorative Glass Colour Options





Diamonds Available in a choice of either bevelled glass or 6 vibrant colourways: Blue, Green, Grey, Frost, Purple or Red.



Murano Available in Black, Blue, Green, Purple and Red.



Fuego Availabl