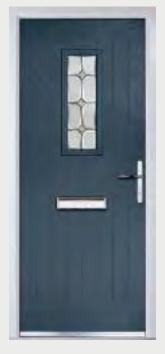

### TRADITIONAL DOORS

Reminiscent of the door styles of the 1930's, the Craftsman is available as a solid door option as well as a glazed version.

Craftsman 0

Craftsman 1

Door Colour: Anthracite Decorative Glass: Havana