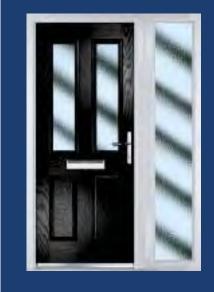

## **TRADITIONAL DOORS**

The range of traditional doors are designed to replicate the most popular timber doors and come with highly defined mouldings and realistic wood-grain embossing on the surface. Whether used in a Victorian home, a modern townhouse or a farmhouse cottage, these doors always add to the appearance of the entrance.

These doors are transformed by the choice of decorative glass and colours, with 40 door colours available and a huge range of glass options, from the simple diamonds of Classic, through to the stunning multi-faced bevelling and black chrome caming of Reflections, these doors can make a real statement.