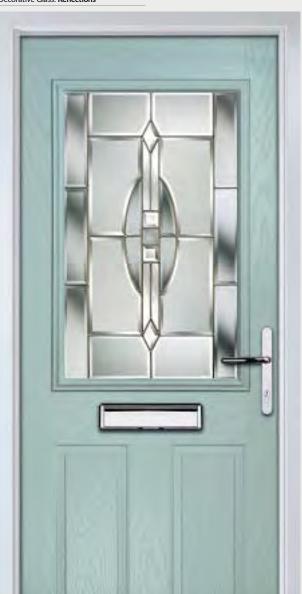

## Princess

### TRADITIONAL DOORS

With its large glazed area, the Princess lets light flood through. Also available with GridLite and our unique integral blind option.

Princess

Princess Grid

Door Colour: Golden Oak Decorative Glass: Elegance Door Colour: Green

### Door Colour: Clay

Decorative Glass: GridLite Etch

Door Colour: Moonshine Decorative Glass: Reflections