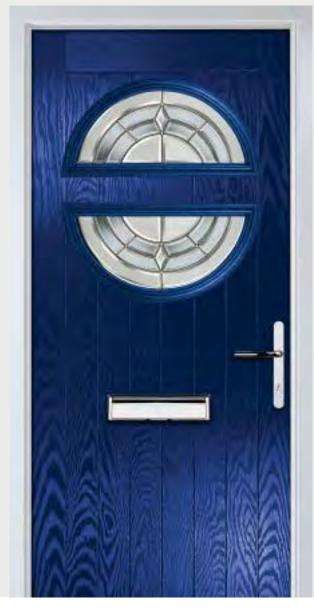

## Crown

#### TRADITIONAL DOORS

A traditional favourite with just a hint of modern, the Crown is also available in a number of glazing options as shown below.

Crown 1

Crown 3

Crown 5

Crown 7

Door Colour: Nimbus Decorative Glass: Classic

Shown with Crown 1 Glazing Option

Door Colour: Mulberry Decorative Glass: Reflections

Door Colour: Victory Blue Decorative Glass: Kensington

Door Colour: French Blue

Decorative Glass: Elegance

Door Colour: Rosewood Decorative Glass: Simplicity Brass