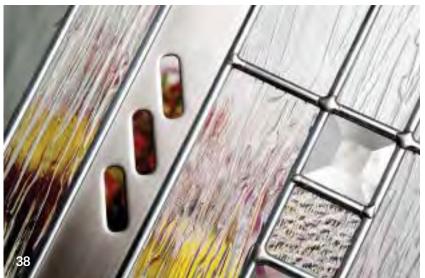

#### YOUR GLAZING OPTIONS

The glass you choose is as important as the style and colour. We have a wide array of glass designs perfectly suited for each type of door.

Choosing the right glass options can really be a focal point for your door.

These doors are transformed by the choice of decorative glass and colours, with 40 door colours available and a huge range of glass options, from the simple diamonds of Classic, through to the stunning multi-faced bevelling and black chrome caming of Reflections, these doors can make a real statement.

#### Decorative Glass Colour Options

Diamonds Available in a choice of either bevelled glass or 6 vibrant colourways: Blue, Green, Grey, Frost, Purple or Red.

Murano Available in Black, Blue, Green, Purple and Red.

Fuego Available in Black, Blue, Copper, Green and Purple.

Dorchester

Amber, Blue and Green.

Available in 3 border colour options:

Tahoe Available in Black, Blue, Green, Purple and Red.

Lindeza Available in Black, Blue, Copper, Green and Purple.

French Available in Emerald, Onyx, Ruby and Sapphire.

Cielo

Available in Black, Blue, Copper, Green and Purple.

Lucero Available in Black, Blue, Copper, Green and Purple.

#### Caming Colour Options

The Simplicity decorative glass is available in either Zinc or Brass caming to complement your door furniture.

Textured Glass Options

All our door styles are also available in a standard range of 4 carefully selected patterned glass options. Pilkington Textures are also available by special order.