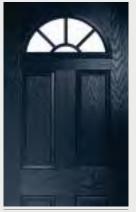

## Craftsman

### TRADITIONAL DOORS

Reminiscent of the door styles of the 1930's, the Craftsman is available as a solid door option as well as a glazed version.

Craftsman 0

Craftsman 1

Door Colour: Anthracite Decorative Glass: Havana

<image>

Door Colour: Black
Decorative Glass: Simplicity Brass