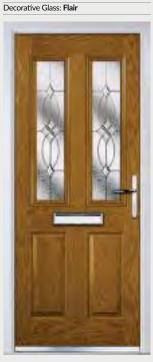

#### TRADITIONAL DOORS

A traditional favourite with just a hint of modern, the Crown is also available in a number of glazing options as shown below.

Crown 1

Crown 3

Crown 5

Crown 7

Door Colour: Nimbus Decorative Glass: Classic

Shown with Crown 1 Glazing Option

Door Colour: Mulberry Decorative Glass: Reflections

Door Colour: Victory Blue Decorative Glass: Kensington

Door Colour: French Blue

Decorative Glass: Elegance

Door Colour: Rosewood Decorative Glass: Simplicity Brass