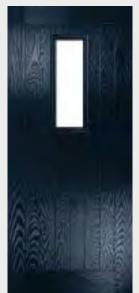

### TRADITIONAL DOORS

Reminiscent of the door styles of the 1930's, the Craftsman is available as a solid door option as well as a glazed version.

Craftsman 0

Craftsman 1

Door Colour: Anthracite Decorative Glass: Havana

<image>

Door Colour: Black
Decorative Glass: Simplicity Brass