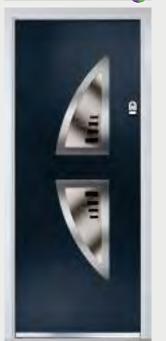

## Radiant

#### TRADITIONAL DOORS

The traditional six-panel door can be enhanced with either two or four small glazing details.

Radiant 0

Radiant 2

Radiant 4

Door Colour: Irish Oak Decorative Glass: Classic 15 10

Door Colour: Anthracite 0 Decorative Glass: Murano Black