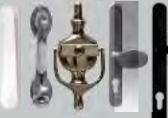

#### Hardware Options

Your furniture choices for your new door can really complement and enhance the look of your door. Whether you're looking to complete your traditional or contemporary door, you'll find the hardware that gives you the perfect finishing touch. You have 9 great colour options to choose from, supplied complete with a full 10 year mechanical guarantee and surface finish warranty.

#### **Lever Handles**

#### **Pad Handles**

#### Letterplates

| White      | Bright Chrome | Satin Chrome  |
|------------|---------------|---------------|
| Gold       | Graphite      | Bright Bronze |
| Anthracite | Black         | Antique Black |

60

Slimline Urn Knockers Available in all colours with or without Spyhole

Horsetail Knockers Available in all colours

**Contemporary Knockers** 

White

**Bright Chrome** 

Heritage Cylinder Pulls (External only)

Contemporary

**Pull Handles** Inline and offset pull handles available in 400mm, 800mm and 1800mm.

Fitted centrally to the door height.

To suit Autolock AV2 & AV3 and Autolock AV2 & AV3 Heritage.

Numerals Available in all colours

Offset

Inline