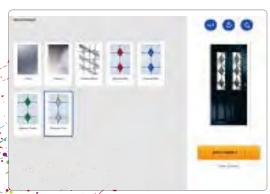

#### YOUR GLAZING OPTIONS

The glass you choose is as important as the style and colour. We have a wide array of glass designs perfectly suited for each type of door.

Choosing the right glass options can really be a focal point for your door.

# DESIGN AND VIEW YOUR PERFECT DOOR.

With such a wide selection of styles, colours, hardware and glazing options available for your new door, it can sometimes be difficult to visualise what you need. Our door designer lets you see just that and even lets you upload a picture of your home to see exactly how your choices will look in reality.

#### You're the Designer

Choose your style, then your colour, completely change the look with the various glazing options and then complete the look with your choice of hardware. Don't leave it to guesswork, we can show you exactly how your choices will look in your home with our online designer. We'll take you through the choices, upload a picture of your home and superimpose the door you have designed to ensure your choice complements it perfectly.

### **GLAZING OPTIONS**

Colour and caming options are available on certain glass designs (see page 57). These are illustrated in the brochure by the these icons:

Caming Option Available