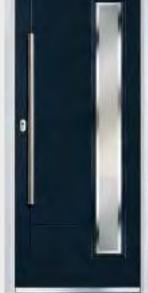

### TRADITIONAL DOORS

Reminiscent of the door styles of the 1930's, the Craftsman is available as a solid door option as well as a glazed version.

Craftsman 0

Craftsman 1

Door Colour: Anthracite Decorative Glass: Havana

<image>

Door Colour: Black
Decorative Glass: Simplicity Brass