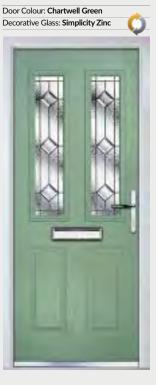

### Augusta

#### CONTEMPORARY DOORS

With its simple, slim glazed panel and parallel pull handle, the Augusta has a clean modern style.

Door Colour: Anthracite
Decorative Glass: Matrix

Door Colour: Chartwell Green Decorative Glass: Reflections