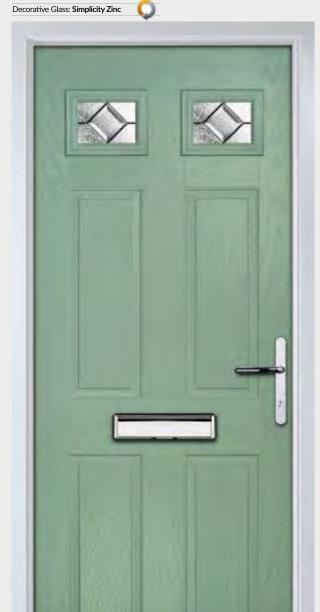

0

Door Colour: Cream White Decorative Glass: Reflections

Door Colour: Emerald Decorative Glass: Simplicity Zinc