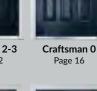

## Craftsman

### TRADITIONAL DOORS

Reminiscent of the door styles of the 1930's, the Craftsman is available as a solid door option as well as a glazed version.

Craftsman 0

Craftsman 1

Door Colour: Anthracite Decorative Glass: Havana