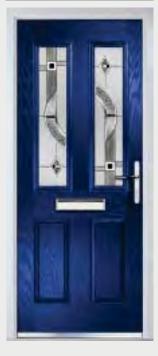

## Crown

#### TRADITIONAL DOORS

A traditional favourite with just a hint of modern, the Crown is also available in a number of glazing options as shown below.

Crown 1

Crown 3

Crown 5

Crown 7

Door Colour: Nimbus Decorative Glass: Classic

Shown with Crown 1 Glazing Option

Door Colour: Mulberry Decorative Glass: Reflections

Door Colour: Victory Blue Decorative Glass: Kensington

Door Colour: French Blue

Decorative Glass: Elegance

Door Colour: Rosewood Decorative Glass: Simplicity Brass