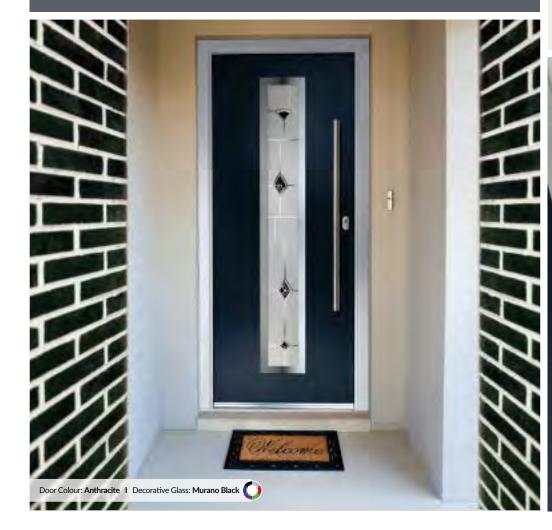

Shown with Crown 1 Glazing Option

Door Colour: Mulberry Decorative Glass: Reflections

Door Colour: Victory Blue Decorative Glass: Kensington

Door Colour: French Blue

Decorative Glass: Elegance

Door Colour: Rosewood Decorative Glass: Simplicity Brass