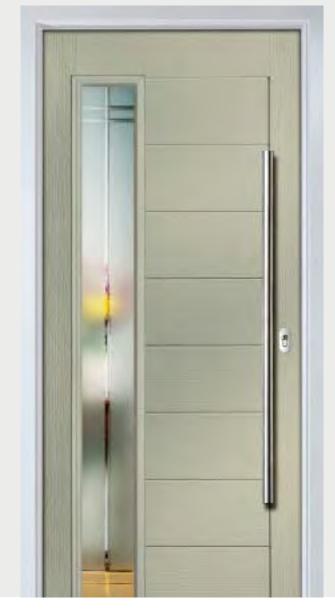

### Vilamoura

CONTEMPORARY DOORS

The inline slim glazing details on the Vilamoura door is inspired by the European door look.

## Urban Vilamoura

'LINKS' CONTEMPORARY DOORS

The inline slim glazing details on the Vilamoura door is inspired by the European door look.