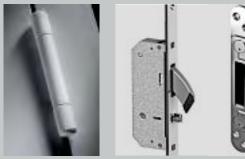

All VEKA composite doors are fitted with the neat and unobtrusive 2DC butt hinge designed with longevity in mind, these robust, precision-engineered hinge allow lateral and horizontal adjustment by the removal of the interchangeable cover caps and come in a choice of 9 colours.

- Security hooks at the top and bottom of the door.
- Fitted with a neat and unobtrusive 2DC hinge, designed with longevity in mind; these simple hinges give the minimum of adjustment by the use of the removable covers and come in a choice of 5 colours.
- Ultion Diamond Secure Cylinder Lock supplied on all doors - details opposite.
- Optional upgrade available for PAS 24 certification -The security standard.

#### **Further Optional Upgrades**

In addition to the standard security features that will be added to your door, there are a number of optional upgrades:

**Secondary Deadlock** - Upgrade to a secondary deadlock with thumbturn Cylinder that operates independently of the main lock. This is located at shoulder height and operated by a simple thumbturn, which throws a 20mm dead bolt into the frame for additional security.

**Door Hinges** - You have the 2DC hinge which is designed with greater adjustment for doors being fitted into older properties where it might be needed and it is also available. Available in 12 colours making it a fantastic option for outward opening doors.