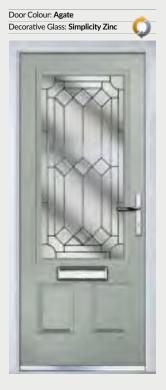

### TRADITIONAL DOORS

The facing curves of the glazing detail make a truly modern statement in the Solitaire 2 door.

Door Style: **Solitaire 2** Door Colour: **Agate** Decorative Glass: **Simplicity Zinc** 