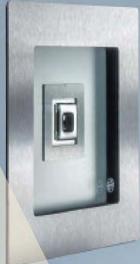

Security of valued possessions and protecting loved ones are the main priority of any homeowner. Our composite doors have been designed to exceed even the most stringent of expectations. This is why we have incorporated a number of security features as standard.

All VEKA composite doors are fitted with the neat and unobtrusive 2DC butt hinge designed with longevity in mind, these robust, precision-engineered hinge allow lateral and horizontal adjustment by the removal of the interchangeable cover caps and come in a choice of 9 colours.

- As standard the threshold is 70mm uPVC but this can be altered to an aluminium low threshold with the option of a wheelchair friendly ramp.
- Upgrade to Autolock AV2 or AV3 Heritage door lock for an automatic locking door which throws the hooks and deadbolts, making your home instantly secure.

2DC Butt Hinge

AV2 Heritage Door Lock