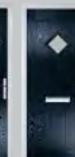

## Craftsman

### TRADITIONAL DOORS

Reminiscent of the door styles of the 1930's, the Craftsman is available as a solid door option as well as a glazed version.

Craftsman 0

Craftsman 1

Door Colour: Anthracite Decorative Glass: Havana

<image>

Door Colour: Black
Decorative Glass: Simplicity Brass