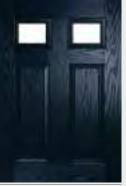

## **TRADITIONAL DOORS**

The range of traditional doors are designed to replicate the most popular timber doors and come with highly defined mouldings and realistic wood-grain embossing on the surface. Whether used in a Victorian home, a modern townhouse or a farmhouse cottage, these doors always add to the appearance of the entrance.

These doors are transformed by the choice of decorative glass and colours, with 40 door colours available and a huge range of glass options, from the simple diamonds of Classic, through to the stunning multi-faced bevelling and black chrome caming of Reflections, these doors can make a real statement.