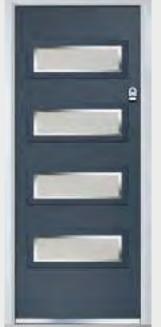

Shown with Crown 1 Glazing Option

Door Colour: Mulberry Decorative Glass: Reflections

Door Colour: Victory Blue Decorative Glass: Kensington

Door Colour: French Blue

Decorative Glass: Elegance

Door Colour: Rosewood Decorative Glass: Simplicity Brass