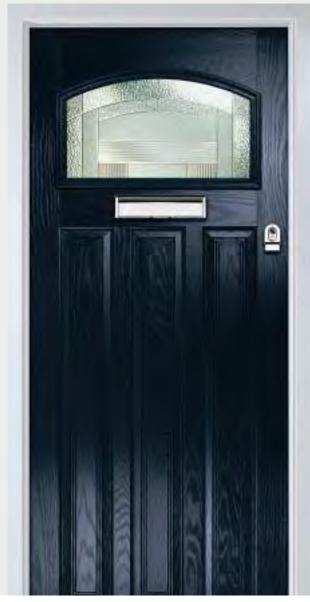

## Crown

#### TRADITIONAL DOORS

A traditional favourite with just a hint of modern, the Crown is also available in a number of glazing options as shown below.

Crown 1

Crown 3

Crown 5

Crown 7

Door Colour: Nimbus Decorative Glass: Classic

Shown with Crown 1 Glazing Option

Door Colour: Mulberry Decorative Glass: Reflections

Door Colour: Victory Blue Decorative Glass: Kensington

Door Colour: French Blue

Decorative Glass: Elegance

Door Colour: Rosewood Decorative Glass: Simplicity Brass