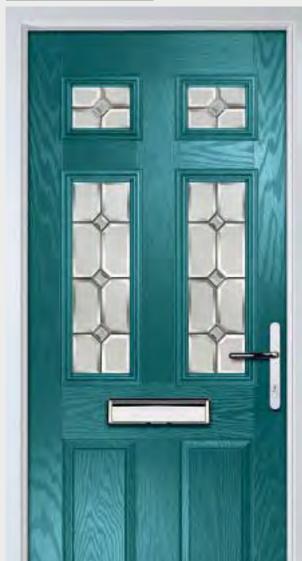

### TRADITIONAL DOORS

The large glazed area of the Trillion can also be enhanced with the GridLite option.

Trillion

Trillion Grid

Door Colour: Black Decorative Glass: French Onyx Door Colour: Red Decorative Glass: Elegance

0

Door Colour: Cream White Decorative Glass: Reflections

Door Colour: Emerald Decorative Glass: Simplicity Zinc