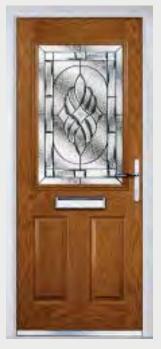

## Craftsman

### TRADITIONAL DOORS

Reminiscent of the door styles of the 1930's, the Craftsman is available as a solid door option as well as a glazed version.

Craftsman 0

Craftsman 1

Door Colour: Anthracite Decorative Glass: Havana

<image>

Door Colour: Black
Decorative Glass: Simplicity Brass