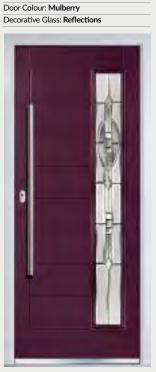

#### TRADITIONAL DOORS

A traditional favourite with just a hint of modern, the Crown is also available in a number of glazing options as shown below.

Crown 1

Crown 3

Crown 5

Crown 7

Door Colour: Nimbus Decorative Glass: Classic

Shown with Crown 1 Glazing Option

Door Colour: Mulberry Decorative Glass: Reflections

Door Colour: Victory Blue Decorative Glass: Kensington

Door Colour: French Blue

Decorative Glass: Elegance

Door Colour: Rosewood Decorative Glass: Simplicity Brass