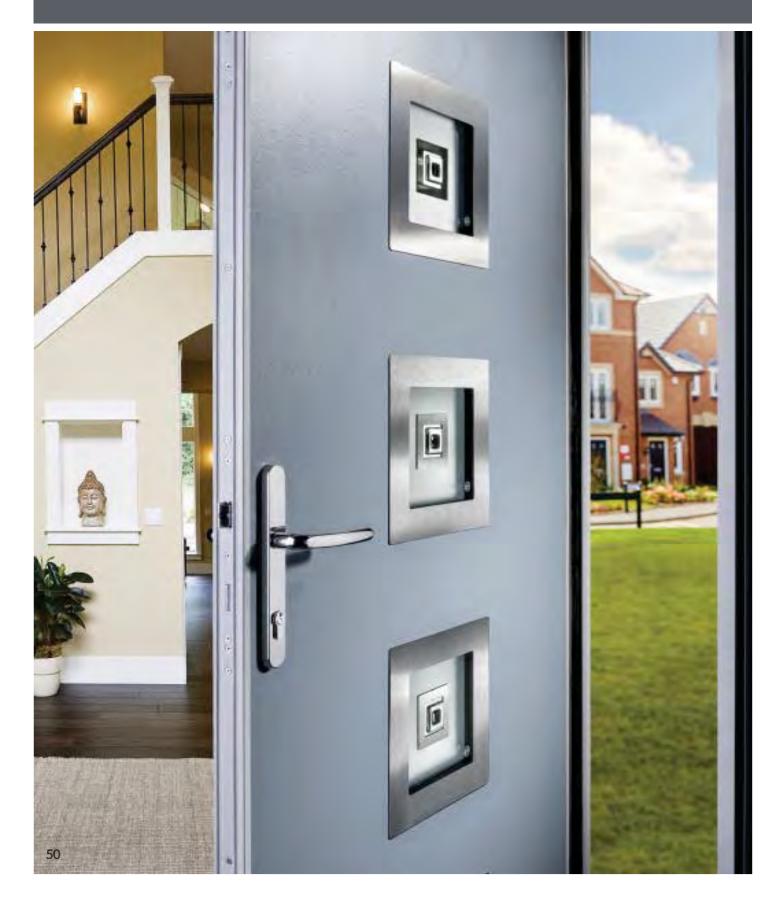

Security of valued possessions and protecting loved ones are the main priority of any homeowner. Our composite doors have been designed to exceed even the most stringent of expectations. This is why we have incorporated a number of security features as standard.

All VEKA composite doors are fitted with the neat and unobtrusive 2DC butt hinge designed with longevity in mind, these robust, precision-engineered hinge allow lateral and horizontal adjustment by the removal of the interchangeable cover caps and come in a choice of 9 colours.

- As standard the threshold is 70mm uPVC but this can be altered to an aluminium low threshold with the option of a wheelchair friendly ramp.
- Upgrade to Autolock AV2 or AV3 Heritage door lock for an automatic locking door which throws the hooks and deadbolts, making your home instantly secure.

2DC Butt Hinge

AV2 Heritage Door Lock