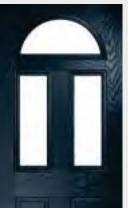

# Marquise

### TRADITIONAL DOORS

Marquise 2

Marquise 2-2

Marquise 2-3

Door Colour: Anthracite Decorative Glass: Reflections

Door Colour: Stormy Seas Decorative Glass: Linear

Door Colour: Marsala Decorative Glass: Kensington