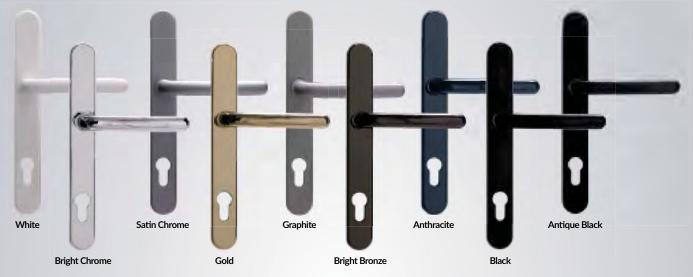

#### Hardware Options

Your furniture choices for your new door can really complement and enhance the look of your door. Whether you're looking to complete your traditional or contemporary door, you'll find the hardware that gives you the perfect finishing touch. You have 9 great colour options to choose from, supplied complete with a full 10 year mechanical guarantee and surface finish warranty.

#### **Lever Handles**

#### Letterplates

| White      | Bright Chrome | Satin Chrome  |
|------------|---------------|---------------|
| Gold       | Graphite      | Bright Bronze |
| Anthracite | Black         | Antique Black |