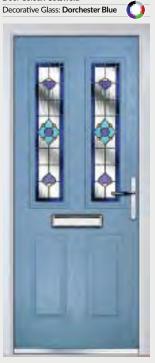

Fuego Available in Black, Blue, Copper, Green and Purple.

Dorchester

Amber, Blue and Green.

Available in 3 border colour options:

Tahoe Available in Black, Blue, Green, Purple and Red.

Lindeza Available in Black, Blue, Copper, Green and Purple.