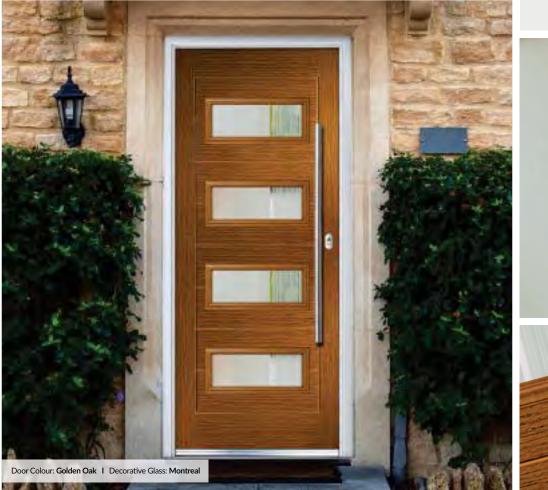

### TRADITIONAL DOORS

With its large glazed area, the Princess lets light flood through. Also available with GridLite and our unique integral blind option.

Princess

Princess Grid

Door Colour: Golden Oak Decorative Glass: Elegance Door Colour: Green

### Door Colour: Clay

Decorative Glass: GridLite Etch

Door Colour: Moonshine Decorative Glass: Reflections