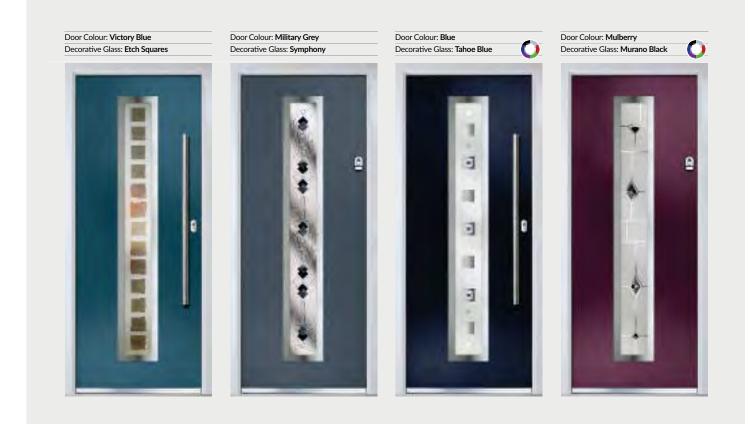

#### TRADITIONAL DOORS

A traditional favourite with just a hint of modern, the Crown is also available in a number of glazing options as shown below.

Crown 1

Crown 3

Crown 5

Crown 7

Door Colour: Nimbus Decorative Glass: Classic

Shown with Crown 1 Glazing Option

Door Colour: Mulberry Decorative Glass: Reflections

Door Colour: Victory Blue Decorative Glass: Kensington

Door Colour: French Blue

Decorative Glass: Elegance

Door Colour: Rosewood Decorative Glass: Simplicity Brass

O

Door Colour: Florida

Decorative Glass: Murano Red

19