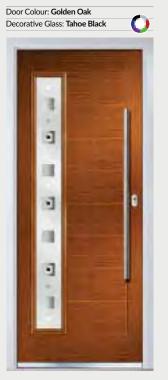

### TRADITIONAL DOORS

With its large glazed area, the Princess lets light flood through. Also available with GridLite and our unique integral blind option.

Princess

Princess Grid

Door Colour: Golden Oak Decorative Glass: Elegance Door Colour: Green

### Door Colour: Clay

Decorative Glass: GridLite Etch

Door Colour: Moonshine Decorative Glass: Reflections