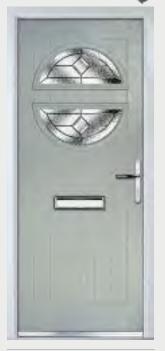

#### TRADITIONAL DOORS

A traditional favourite with just a hint of modern, the Crown is also available in a number of glazing options as shown below.

Crown 1

Crown 3

Crown 5

Crown 7

Door Colour: Nimbus Decorative Glass: Classic

Shown with Crown 1 Glazing Option

Door Colour: Mulberry Decorative Glass: Reflections

Door Colour: Victory Blue Decorative Glass: Kensington

Door Colour: French Blue

Decorative Glass: Elegance

Door Colour: Rosewood Decorative Glass: Simplicity Brass