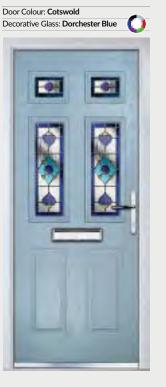

### TRADITIONAL DOORS

Unlike other 'cottage' doors in the market, the Solitaire has a unique 'offset etched' detailing.

Solitaire DT3

Solitaire DT3

| Door Style: Solitaire 6    |
|----------------------------|
| Door Colour: Golden Oak    |
| Decorative Glass: Bullseye |

Door Style: Solitaire DT3 Door Colour: Cotswold Decorative Glass: Simplicity Door Style: Solitaire DT3 Door Colour: Mulberry Decorative Glass: Grey Diamonds

Door Style: Solitaire 6 Door Colour: Clay Decorative Glass: Murano Black