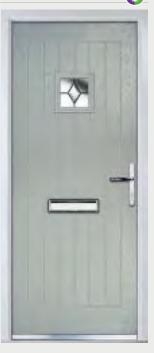

# Gleneagles

TRADITIONAL DOORS

With its American style, the Gleneagles is proving to be as popular here in the UK.

Door Colour: Diablo

Door Colour: Nimbus Decorative Glass: Modena

Door Colour: Cream White
Decorative Glass: Reflections

Door Colour: Anthracite

Door Colour: Twilight
Decorative Glass: Murano Blue