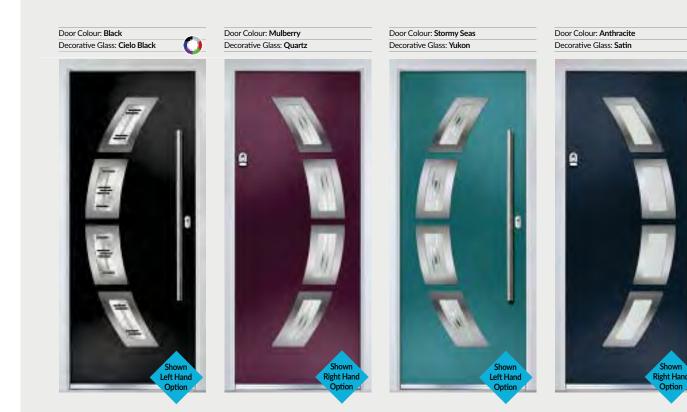

### TRADITIONAL DOORS

Marquise 2

Marquise 2-2

Marquise 2-3

Door Colour: Anthracite Decorative Glass: Reflections

Door Colour: Stormy Seas Decorative Glass: Linear

Door Colour: Marsala Decorative Glass: Kensington

Door Colour: Vanilla Decorative Glass: Classic

Door Colour: Irish Oak

Door Colour: Cream White Decorative Glass: Elegance

Door Colour: Twilight Decorative Glass: Modena

Door Colour: Agate Grey Decorative Glass: Symphony

Door Colour: Diablo Decorative Glass: Diamonds Red