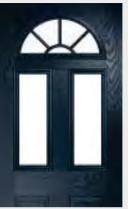

## Crown

#### TRADITIONAL DOORS

A traditional favourite with just a hint of modern, the Crown is also available in a number of glazing options as shown below.

Crown 1

Crown 3

Crown 5

Crown 7

Door Colour: Nimbus Decorative Glass: Classic

Shown with Crown 1 Glazing Option

Door Colour: Mulberry Decorative Glass: Reflections

Door Colour: Victory Blue Decorative Glass: Kensington

Door Colour: French Blue

Decorative Glass: Elegance

Door Colour: Rosewood Decorative Glass: Simplicity Brass