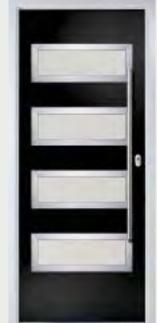

Shown with Crown 1 Glazing Option

Door Colour: Mulberry Decorative Glass: Reflections

Door Colour: Victory Blue Decorative Glass: Kensington

Door Colour: French Blue

Decorative Glass: Elegance

Door Colour: Rosewood Decorative Glass: Simplicity Brass