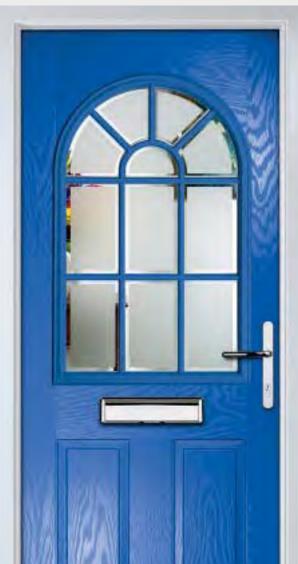

# Trillion

### TRADITIONAL DOORS

The large glazed area of the Trillion can also be enhanced with the GridLite option.

Trillion

Trillion Grid

Door Colour: Black Decorative Glass: French Onyx Door Colour: Red Decorative Glass: Elegance