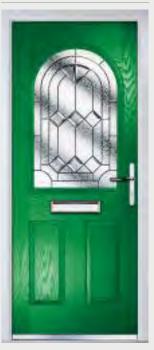

## Crown

#### TRADITIONAL DOORS

A traditional favourite with just a hint of modern, the Crown is also available in a number of glazing options as shown below.

Crown 1

Crown 3

Crown 5

Crown 7

Door Colour: Nimbus Decorative Glass: Classic

Shown with Crown 1 Glazing Option

Door Colour: Mulberry Decorative Glass: Reflections

Door Colour: Victory Blue Decorative Glass: Kensington

Door Colour: French Blue

Decorative Glass: Elegance

Door Colour: Rosewood Decorative Glass: Simplicity Brass