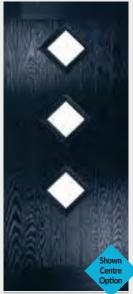

### TRADITIONAL DOORS

With its large glazed area, the Princess lets light flood through. Also available with GridLite and our unique integral blind option.

Princess

Princess Grid

Door Colour: Golden Oak Decorative Glass: Elegance Door Colour: Green