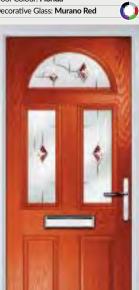

scent of the door styles of the 1930's, the Craftsman is available as a solid door option as well as a glazed version.



Craftsman 0



Craftsman 1





Door Colour: Anthracite Decorative Glass: Havana



<image>



Door Colour: Black
Decorative Glass: Simplicity Brass



## Crown

#### TRADITIONAL DOORS



A traditional favourite with just a hint of modern, the Crown is also available in a number of glazing options as shown below.



Crown 1



Crown 3



Crown 5



Crown 7

Door Colour: Nimbus Decorative Glass: Classic





Shown with Crown 1 Glazing Option

Door Colour: Mulberry Decorative Glass: Reflections





Door Colour: Victory Blue Decorative Glass: Kensington

Door Colour: French Blue

Decorative Glass: Elegance



Door Colour: Rosewood Decorative Glass: Simplicity Brass

O





Door Colour: Florida

Decorative Glass: Murano Red

19

## Radiant

#### TRADITIONAL DOORS



The traditional six-panel door can be enhanced with either two or four small glazing details.



Radiant 0



Radiant 2



Radiant 4





Door Colour: Irish Oak Decorative Glass: Classic 15 10





Door Colour: Anthracite 0 Decorative Glass: Murano Black

Door Colour: Stormy Seas Decorative Glass: Reflections







# Trillion

### TRADITIONAL DOORS



The large glazed area of the Trillion can also be enhanced with the GridLite option.



Trillion



Trillion Grid









Door Colour: Black Decorative Glass: French Onyx Door Colour: Red Decorative Glass: Elegance

0









Door Colour: Cream White Decorative Glass: Reflections



Door Colour: Emerald Decorative Glass: Simplicity Zinc





##