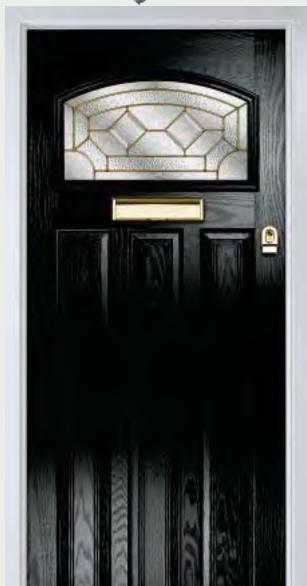

## Craftsman

### TRADITIONAL DOORS

Reminiscent of the door styles of the 1930's, the Craftsman is available as a solid door option as well as a glazed version.

Craftsman 0

Craftsman 1

Door Colour: Anthracite Decorative Glass: Havana

<image>

Door Colour: Black
Decorative Glass: Simplicity Brass