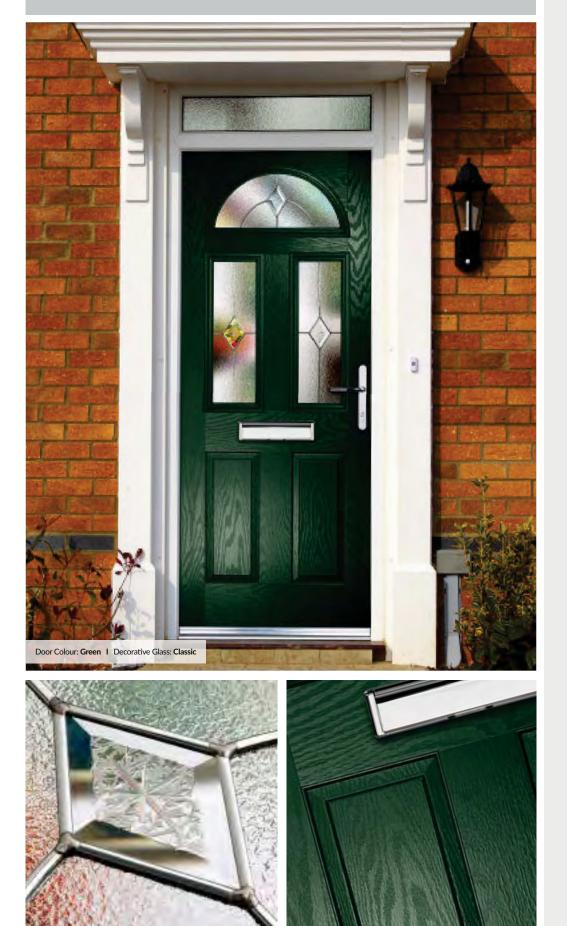

## **TRADITIONAL DOORS**

The range of traditional doors are designed to replicate the most popular timber doors and come with highly defined mouldings and realistic wood-grain embossing on the surface. Whether used in a Victorian home, a modern townhouse or a farmhouse cottage, these doors always add to the appearance of the entrance.

These doors are transformed by the choice of decorative glass and colours, with 40 door colours available and a huge range of glass options, from the simple diamonds of Classic, through to the stunning multi-faced bevelling and black chrome caming of Reflections, these doors can make a real statement.