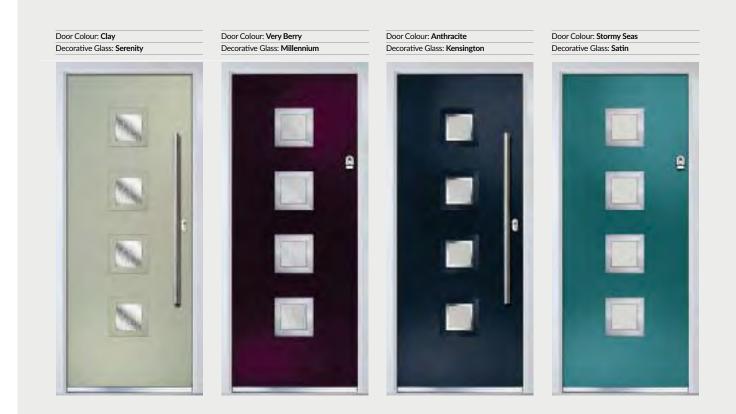

## **TRADITIONAL DOORS**

The range of traditional doors are designed to replicate the most popular timber doors and come with highly defined mouldings and realistic wood-grain embossing on the surface. Whether used in a Victorian home, a modern townhouse or a farmhouse cottage, these doors always add to the appearance of the entrance.

These doors are transformed by the choice of decorative glass and colours, with 40 door colours available and a huge range of glass options, from the simple diamonds of Classic, through to the stunning multi-faced bevelling and black chrome caming of Reflections, these doors can make a real statement.