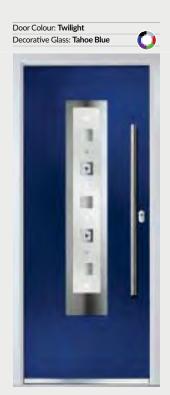

# Gleneagles

TRADITIONAL DOORS

With its American style, the Gleneagles is proving to be as popular here in the UK.

Door Colour: Diablo

Door Colour: Nimbus Decorative Glass: Modena

Door Colour: Cream White
Decorative Glass: Reflections

Door Colour: Anthracite

Door Colour: Twilight
Decorative Glass: Murano Blue