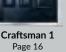

## Craftsman

### TRADITIONAL DOORS

Reminiscent of the door styles of the 1930's, the Craftsman is available as a solid door option as well as a glazed version.

Craftsman 0

Craftsman 1

Door Colour: Anthracite Decorative Glass: Havana

<image>

Door Colour: Black
Decorative Glass: Simplicity Brass