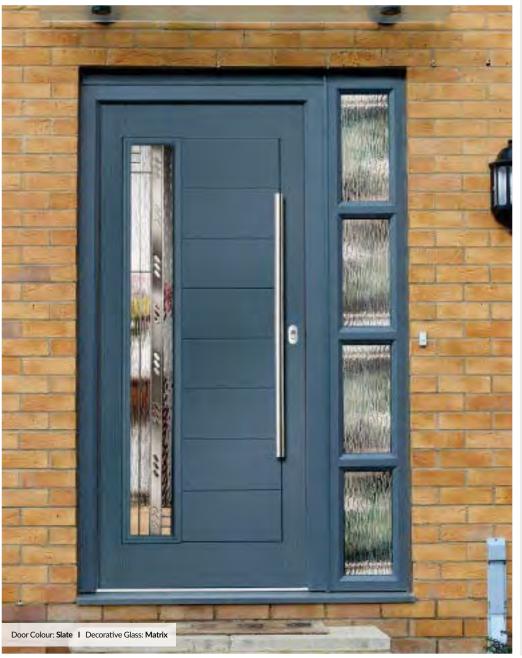

### Augusta

#### CONTEMPORARY DOORS

With its simple, slim glazed panel and parallel pull handle, the Augusta has a clean modern style.

Door Colour: Anthracite
Decorative Glass: Matrix

Door Colour: Chartwell Green Decorative Glass: Reflections

Door Colour: Victory Blue Decorative Glass: Murano Black

Door Colour: Mulberry Decorative Glass: Simplicity

О