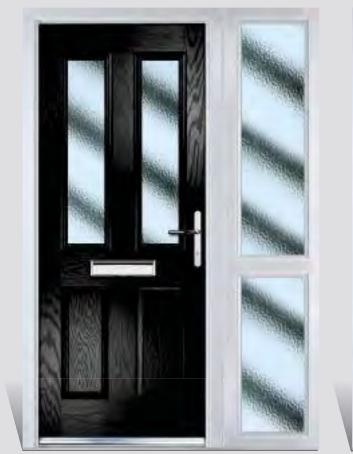

### TRADITIONAL DOORS

The large glazed area of the Trillion can also be enhanced with the GridLite option.

Trillion

Trillion Grid

Door Colour: Black Decorative Glass: French Onyx Door Colour: Red Decorative Glass: Elegance