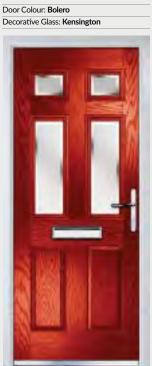

#### TRADITIONAL DOORS

A traditional favourite with just a hint of modern, the Crown is also available in a number of glazing options as shown below.

Crown 1

Crown 3

Crown 5

Crown 7

Door Colour: Nimbus Decorative Glass: Classic

Shown with Crown 1 Glazing Option

Door Colour: Mulberry Decorative Glass: Reflections

Door Colour: Victory Blue Decorative Glass: Kensington

Door Colour: French Blue

Decorative Glass: Elegance

Door Colour: Rosewood Decorative Glass: Simplicity Brass