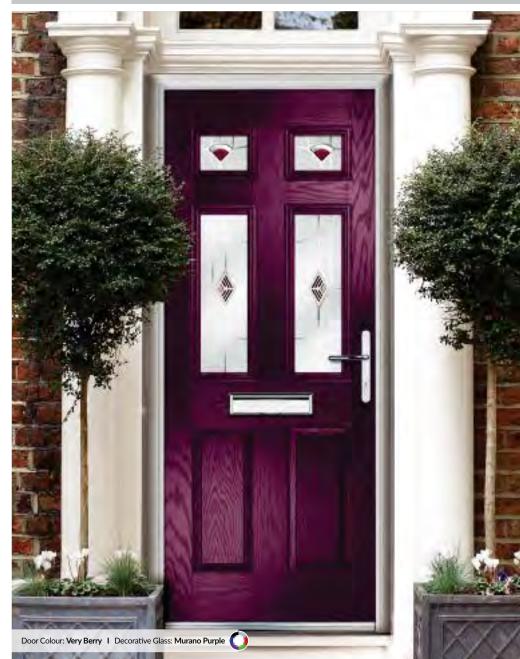

Also Available in a Flush Door Option

Door Style: **Solitaire 2** Door Colour: **Very Berry** 

Door Style: Solitaire 2

Door Colour: Irish Oak

Decorative Glass: Clarity Brass