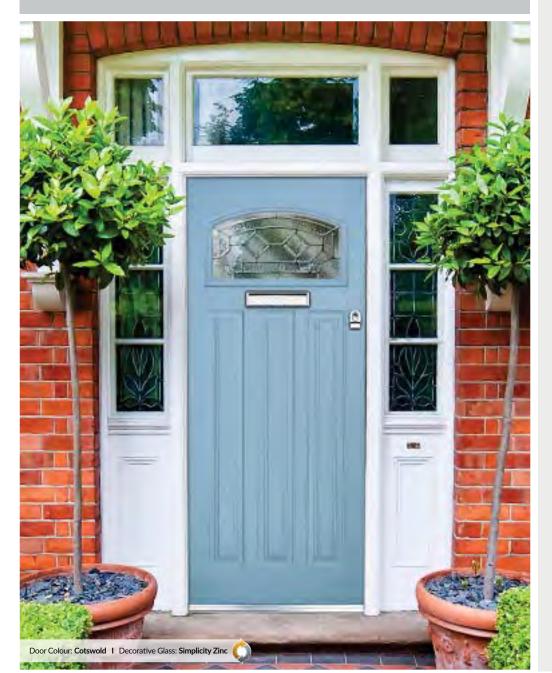

Door Style: Solitaire DT3 Door Colour: Cotswold Decorative Glass: Simplicity Door Style: Solitaire DT3 Door Colour: Mulberry Decorative Glass: Grey Diamonds

Door Style: Solitaire 6 Door Colour: Clay Decorative Glass: Murano Black