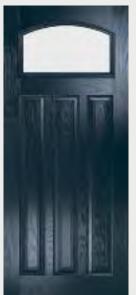

### TRADITIONAL DOORS

Reminiscent of the door styles of the 1930's, the Craftsman is available as a solid door option as well as a glazed version.

Craftsman 0

Craftsman 1

Door Colour: Anthracite Decorative Glass: Havana

<image>

Door Colour: Black
Decorative Glass: Simplicity Brass