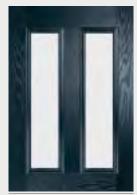

#### TRADITIONAL DOORS

A traditional favourite with just a hint of modern, the Crown is also available in a number of glazing options as shown below.

Crown 1

Crown 3

Crown 5

Crown 7

Door Colour: Nimbus Decorative Glass: Classic

Shown with Crown 1 Glazing Option

Door Colour: Mulberry Decorative Glass: Reflections

Door Colour: Victory Blue Decorative Glass: Kensington

Door Colour: French Blue

Decorative Glass: Elegance

Door Colour: Rosewood Decorative Glass: Simplicity Brass