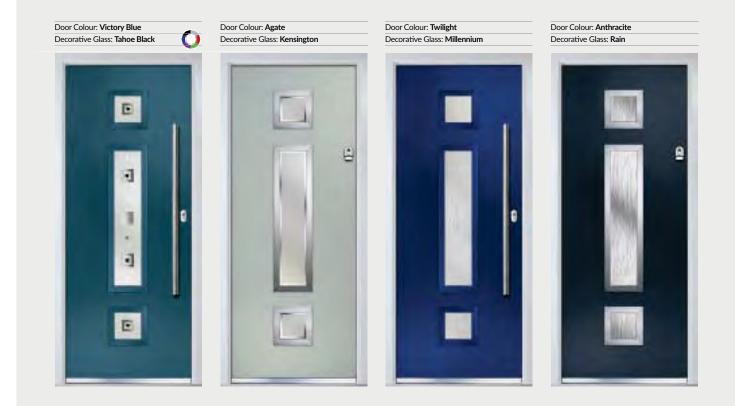

#### Door Colour: Clay

Decorative Glass: Linear

Decorative Glass: Kensington

Door Colour: Anthracite

Door Colour: Victory Blue Decorative Glass: Symphony

Door Colour: Victory Blue Decorative Glass: Murano Black

Door Colour: Mulberry Decorative Glass: Simplicity

О

#### 'LINKS' CONTEMPORARY DOORS

-

With its simple, slim glazed panel and parallel pull handle, the Augusta has a clean modern style.

Door Colour: Victory Blue | Decorative Glass: Millennium

Part and

Door Colour: Shadow Decorative Glass: Symphony

Door Colour: Blue