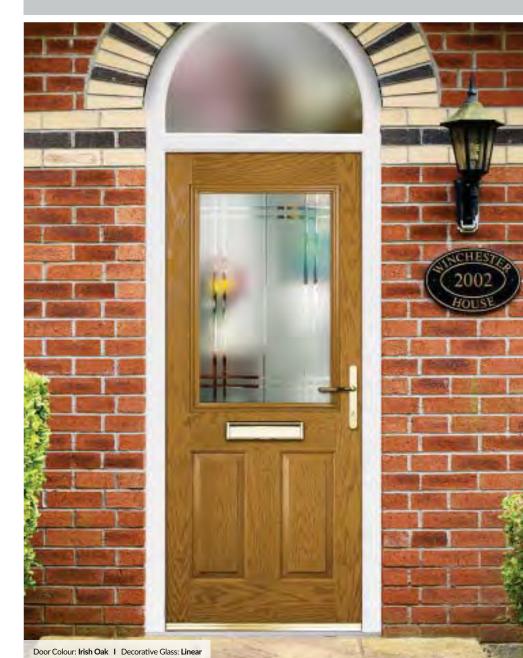

Door Colour: Vanilla Decorative Glass: Classic

Door Colour: Irish Oak

Door Colour: Cream White Decorative Glass: Elegance

Door Colour: Twilight Decorative Glass: Modena

Door Colour: Agate Grey Decorative Glass: Symphony