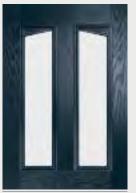

#### TRADITIONAL DOORS

A traditional favourite with just a hint of modern, the Crown is also available in a number of glazing options as shown below.

Crown 1

Crown 3

Crown 5

Crown 7

Door Colour: Nimbus Decorative Glass: Classic

Shown with Crown 1 Glazing Option

Door Colour: Mulberry Decorative Glass: Reflections

Door Colour: Victory Blue Decorative Glass: Kensington

Door Colour: French Blue

Decorative Glass: Elegance

Door Colour: Rosewood Decorative Glass: Simplicity Brass