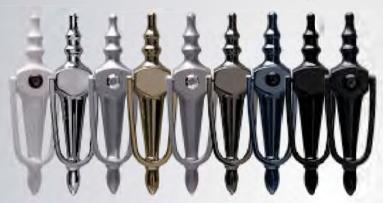

60

Slimline Urn Knockers Available in all colours with or without Spyhole

Horsetail Knockers Available in all colours

**Contemporary Knockers** 

White

**Bright Chrome** 

Heritage Cylinder Pulls (External only)