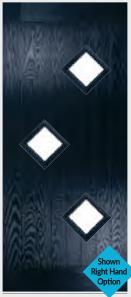

# Marquise

### TRADITIONAL DOORS

Marquise 2

Marquise 2-2

Marquise 2-3

Door Colour: Anthracite Decorative Glass: Reflections

Door Colour: Stormy Seas Decorative Glass: Linear

Door Colour: Marsala Decorative Glass: Kensington