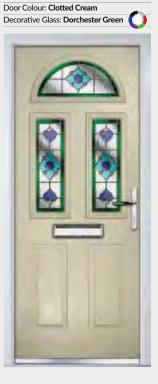

Door Colour: Clotted Cream Decorative Glass: Symphony

Door Colour: Stormy Seas 0 Decorative Glass: Murano Black

Door Colour: Victory Blue Decorative Glass: Zinc Star