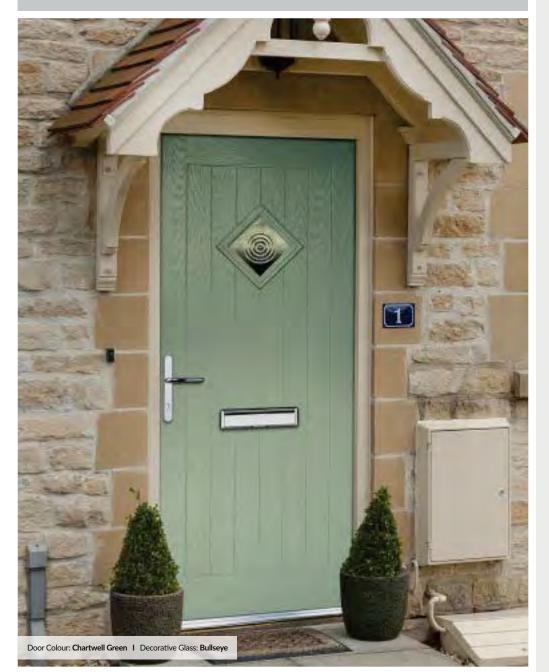

#### CONTEMPORARY DOORS

With its simple, slim glazed panel and parallel pull handle, the Augusta has a clean modern style.

Door Colour: Anthracite
Decorative Glass: Matrix

Door Colour: Chartwell Green Decorative Glass: Reflections