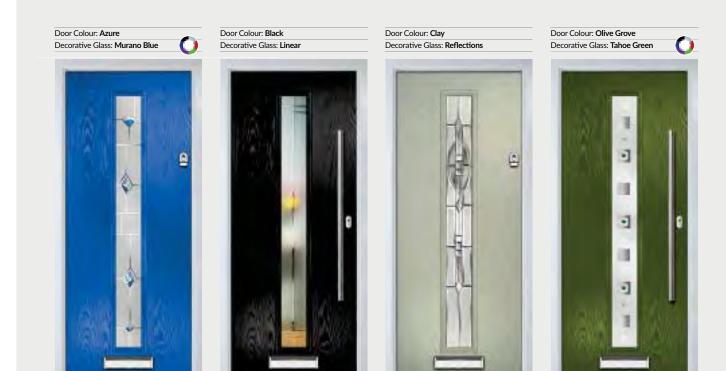

#### YOUR STYLE AND COLOUR

The first decisions in designing your new front door are deciding on the style and colour.

- Choose from over 40 door designs.
- 46 colour options, including woodgrains and colour match option to any RAL colour.
- Supplied in a VEKA or Halo outer frame.

#### YOUR GLAZING OPTIONS

The glass you choose is as important as the style and colour. We have a wide array of glass designs perfectly suited for each type of door.

Choosing the right glass options can really be a focal point for your door.