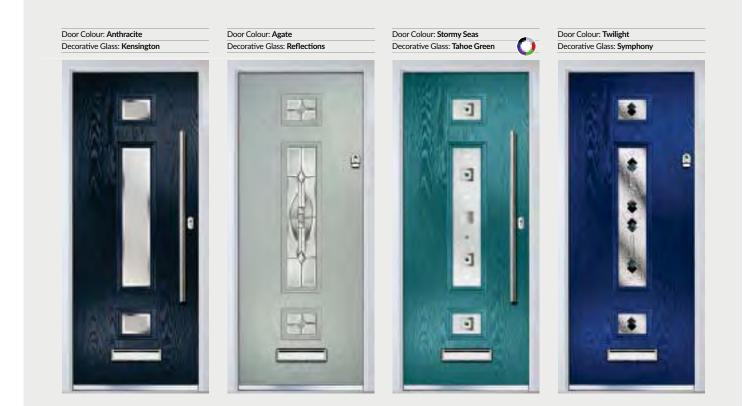

## **TRADITIONAL DOORS**

The range of traditional doors are designed to replicate the most popular timber doors and come with highly defined mouldings and realistic wood-grain embossing on the surface. Whether used in a Victorian home, a modern townhouse or a farmhouse cottage, these doors always add to the appearance of the entrance.

These doors are transformed by the choice of decorative glass and colours, with 40 door colours available and a huge range of glass options, from the simple diamonds of Classic, through to the stunning multi-faced bevelling and black chrome caming of Reflections, these doors can make a real statement.