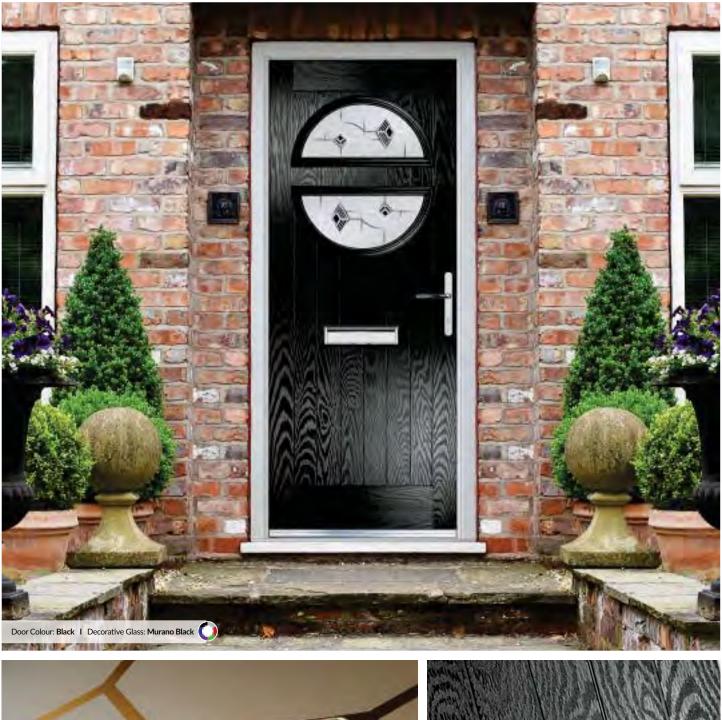

### THE **ULTIMATE** IN DOOR SECURITY SUPPLIED WITH OUR DOORS AS STANDARD

Millions of doors in the UK can be opened quietly in under 10 seconds with normal tools. Even the most secure multi-point hook mechanisms are disabled when the cylinder lock is snapped.

This is why we have chosen to incorporate the Ultion Diamond secure lock with all of our composite doors. When the Ultion detects attack a hidden lock automatically engages. Even in lockdown mode it stops the intruder from opening your door. Even after the failed attempt, your door can still be opened and locked from the inside.

The Ultion has been rigorously tested, nothing has beaten it. Not even the finest 3 star locks, making the Ultion the most secure lock on the market.

For more information on Ultion and the benefits visit: www.ultion-lock.co.uk