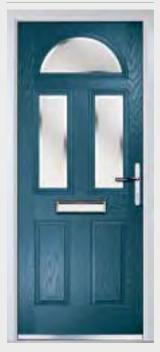

#### TRADITIONAL DOORS

The traditional six-panel door can be enhanced with either two or four small glazing details.

Radiant 0

Radiant 2

Radiant 4

Door Colour: Irish Oak Decorative Glass: Classic 15 10

Door Colour: Anthracite 0 Decorative Glass: Murano Black