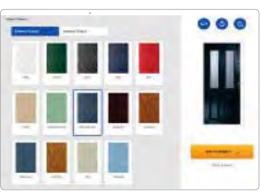

#### YOUR STYLE AND COLOUR

The first decisions in designing your new front door are deciding on the style and colour.

- Choose from over 40 door designs.
- 46 colour options, including woodgrains and colour match option to any RAL colour.
- Supplied in a VEKA or Halo outer frame.

# DESIGN AND VIEW YOUR PERFECT DOOR.

With such a wide selection of styles, colours, hardware and glazing options available for your new door, it can sometimes be difficult to visualise what you need. Our door designer lets you see just that and even lets you upload a picture of your home to see exactly how your choices will look in reality.

#### You're the Designer

Choose your style, then your colour, completely change the look with the various glazing options and then complete the look with your choice of hardware. Don't leave it to guesswork, we can show you exactly how your choices will look in your home with our online designer. We'll take you through the choices, upload a picture of your home and superimpose the door you have designed to ensure your choice complements it perfectly.

There are so many combinations that it's often difficult to know which ones are right for you until you see it in place. Make sure you make the right choices by designing your ideal door on our door designer.