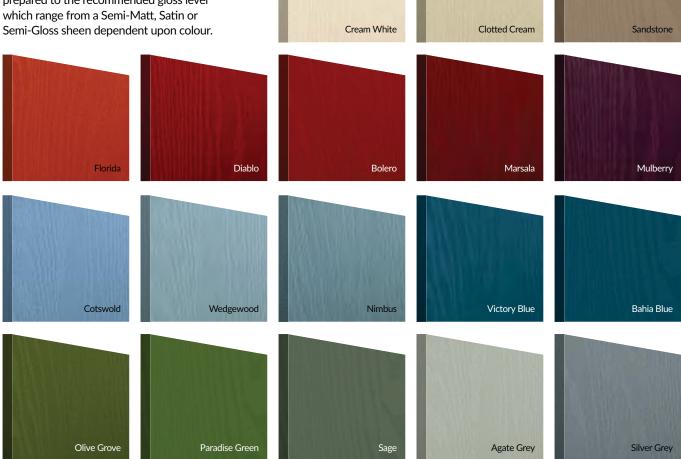

### **Premium Colours**

Our range of 38 premium colours are created using state-of-the-art coating technologies as used in the yacht industry. The paint has been prepared to the recommended gloss level which range from a Semi-Matt, Satin or Semi-Gloss sheen dependent upon colour.