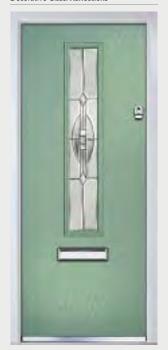

### TRADITIONAL DOORS

With its large glazed area, the Princess lets light flood through. Also available with GridLite and our unique integral blind option.

Princess

Princess Grid

Door Colour: Golden Oak Decorative Glass: Elegance Door Colour: Green

### Door Colour: Clay

Decorative Glass: GridLite Etch

Door Colour: Moonshine Decorative Glass: Reflections