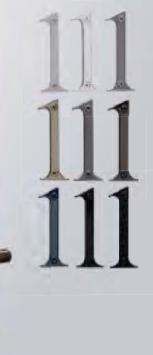

Contemporary

**Pull Handles** Inline and offset pull handles available in 400mm, 800mm and 1800mm.

Fitted centrally to the door height.

To suit Autolock AV2 & AV3 and Autolock AV2 & AV3 Heritage.

Numerals Available in all colours

Offset

Inline