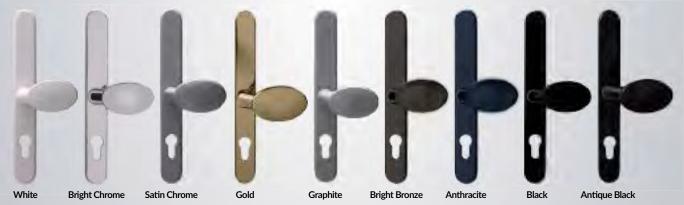

#### Hardware Options

Your furniture choices for your new door can really complement and enhance the look of your door. Whether you're looking to complete your traditional or contemporary door, you'll find the hardware that gives you the perfect finishing touch. You have 9 great colour options to choose from, supplied complete with a full 10 year mechanical guarantee and surface finish warranty.

#### **Lever Handles**