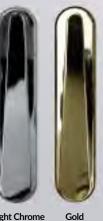

#### Letterplates

| White      | Bright Chrome | Satin Chrome  |
|------------|---------------|---------------|
| Gold       | Graphite      | Bright Bronze |
| Anthracite | Black         | Antique Black |

60

Slimline Urn Knockers Available in all colours with or without Spyhole

Horsetail Knockers Available in all colours

**Contemporary Knockers** 

White

**Bright Chrome** 

Heritage Cylinder Pulls (External only)