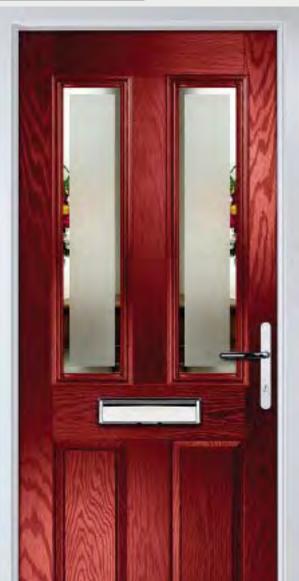

### TRADITIONAL DOORS

Marquise 2

Marquise 2-2

Marquise 2-3

Door Colour: Anthracite Decorative Glass: Reflections

Door Colour: Stormy Seas Decorative Glass: Linear

Door Colour: Marsala Decorative Glass: Kensington