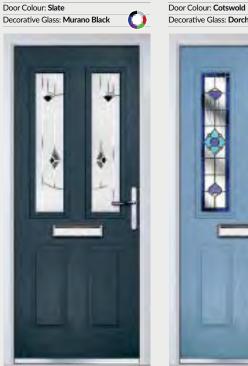

### TRADITIONAL DOORS

Marquise 2

Marquise 2-2

Marquise 2-3

Door Colour: Anthracite Decorative Glass: Reflections

Door Colour: Stormy Seas Decorative Glass: Linear

Door Colour: Marsala Decorative Glass: Kensington

### TRADITIONAL DOORS

Unlike other 'cottage' doors in the market, the Solitaire has a unique 'offset etched' detailing.

Solitaire 0

Solitaire 1-2

| Door Colour: Slate            |  |
|-------------------------------|--|
| Decorative Glass: Reflections |  |