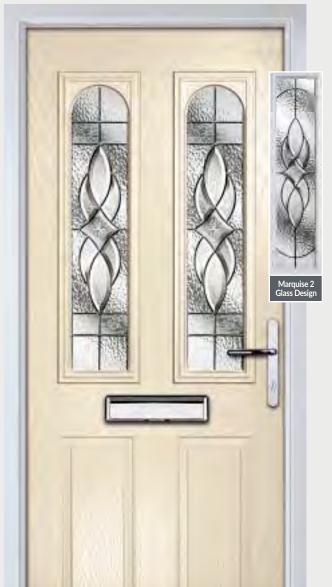

### TRADITIONAL DOORS

Unlike other 'cottage' doors in the market, the Solitaire has a unique 'offset etched' detailing.

Solitaire 0

Solitaire 1-2

| Door Colour: Slate            |  |
|-------------------------------|--|
| Decorative Glass: Reflections |  |