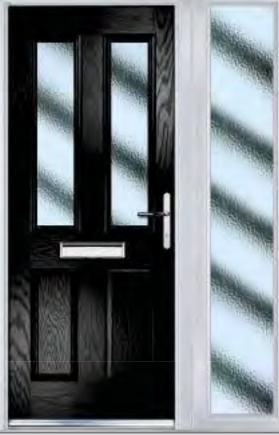

### TRADITIONAL DOORS

The large glazed area of the Trillion can also be enhanced with the GridLite option.

Trillion

Trillion Grid

Door Colour: Black Decorative Glass: French Onyx Door Colour: Red Decorative Glass: Elegance