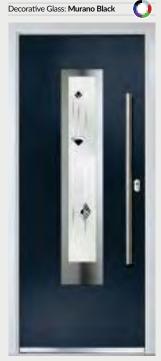

#### TRADITIONAL DOORS

The traditional six-panel door can be enhanced with either two or four small glazing details.

Radiant 0

Radiant 2

Radiant 4

Door Colour: Irish Oak Decorative Glass: Classic 15 10

Door Colour: Anthracite 0 Decorative Glass: Murano Black