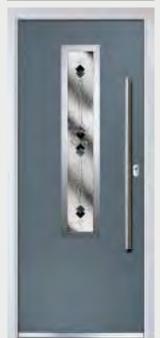

### TRADITIONAL DOORS

The facing curves of the glazing detail make a truly modern statement in the Solitaire 2 door.

Door Style: **Solitaire 2** Door Colour: **Agate** Decorative Glass: **Simplicity Zinc** 