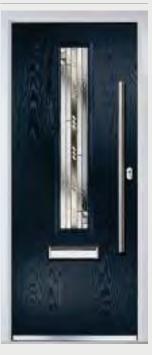

#### TRADITIONAL DOORS

A traditional favourite with just a hint of modern, the Crown is also available in a number of glazing options as shown below.

Crown 1

Crown 3

Crown 5

Crown 7

Door Colour: Nimbus Decorative Glass: Classic

Shown with Crown 1 Glazing Option

Door Colour: Mulberry Decorative Glass: Reflections

Door Colour: Victory Blue Decorative Glass: Kensington

Door Colour: French Blue

Decorative Glass: Elegance

Door Colour: Rosewood Decorative Glass: Simplicity Brass