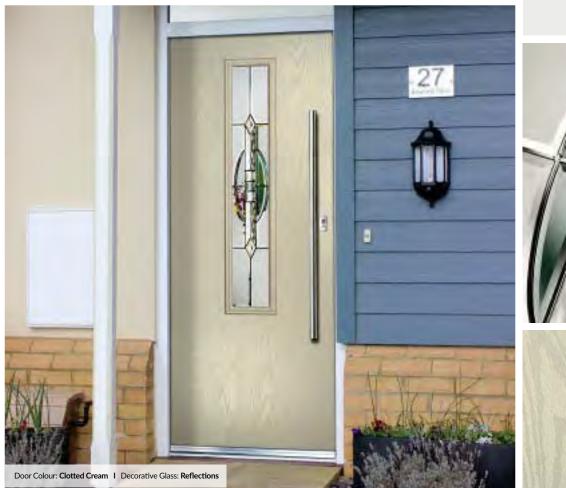

Door Style: Solitaire 1 Door Colour: Silver Grey Decorative Glass: Etched Square

The stunning Farmhouse Cottage style door with a square glass design for a truly traditional look

Door Style: Solitaire 1 Door Colour: Clotted Cream Decorative Glass: Colour Rose