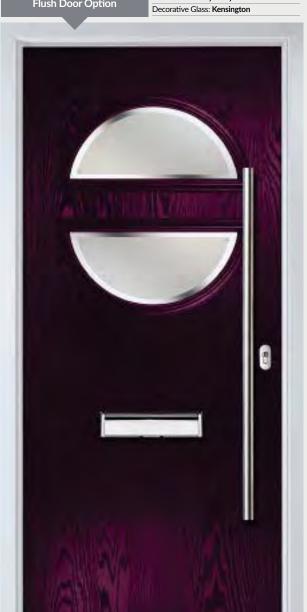

### TRADITIONAL DOORS

The facing curves of the glazing detail make a truly modern statement in the Solitaire 2 door.

Door Style: **Solitaire 2** Door Colour: **Agate** Decorative Glass: **Simplicity Zinc** 

Door Style: Solitaire 2

Door Colour: Stormy Seas

Door Style: **Solitaire 2** Door Colour: **Twilight** Decorative Glass: **Reflections** 

Door Style: **Solitaire 2**Door Colour: **Moonshine**Decorative Glass: **Prairie** 

Also Available in a Flush Door Option

Door Style: **Solitaire 2** Door Colour: **Very Berry** 

Door Style: Solitaire 2

Door Colour: Irish Oak

Decorative Glass: Clarity Brass