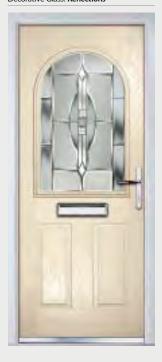

# Marquise

### TRADITIONAL DOORS

Marquise 2

Marquise 2-2

Marquise 2-3

Door Colour: Anthracite Decorative Glass: Reflections

Door Colour: Stormy Seas Decorative Glass: Linear

Door Colour: Marsala Decorative Glass: Kensington