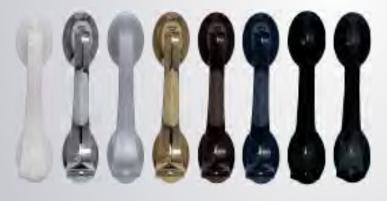

|

#### Hardware Options

Your furniture choices for your new door can really complement and enhance the look of your door. Whether you're looking to complete your traditional or contemporary door, you'll find the hardware that gives you the perfect finishing touch. You have 9 great colour options to choose from, supplied complete with a full 10 year mechanical guarantee and surface finish warranty.



#### **Lever Handles**



#### **Pad Handles**



#### Letterplates

| White      | Bright Chrome | Satin Chrome  |
|------------|---------------|---------------|
| Gold       | Graphite      | Bright Bronze |
| Anthracite | Black         | Antique Black |

60





Slimline Urn Knockers Available in all colours with or without Spyhole



Horsetail Knockers Available in all colours



**Contemporary Knockers** 



White

**Bright Chrome** 

Heritage Cylinder Pulls (External only)



Contemporary

**Pull Handles** Inline and offset pull handles available in 400mm, 800mm and 1800mm.

Fitted centrally to the door height.

To suit Autolock AV2 & AV3 and Autolock AV2 & AV3 Heritage.

Numerals Available in all colours



Offset

Inline

#### Hardware Options

The Sweet range has curve appeal with edgeless longlasting beauty as standard, whilst offering outstanding resilience and longevity. Your new door will look fantastic for years to come.







# 10 year promise from us to you

We guarantee that your 'Sweet' door furniture will still be working and looking sweet for a decade.

### Sidelight Options

For homes with larger openings, we offer a range of sidelight options t