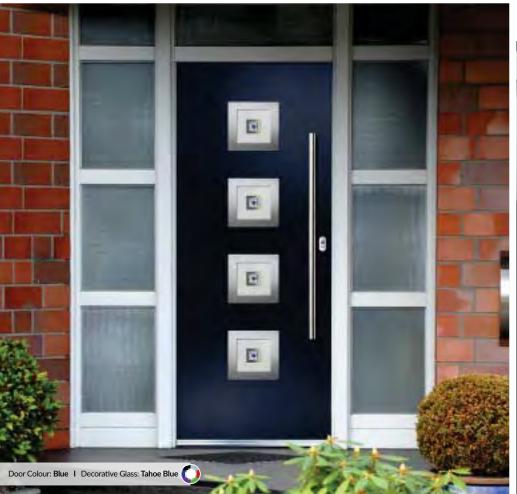

A fantastic addition to the entrance of any home, with a wide selection of styles, glazing options and hardware, there is a combination perfect for your home.

#### YOUR STYLE AND COLOUR

The first decisions in designing your new front door are deciding on the style and colour.

- Choose from over 40 door designs.
- 46 colour options, including woodgrains and colour match option to any RAL colour.
- Supplied in a VEKA or Halo outer frame.

#### YOUR GLAZING OPTIONS

The glass you choose is as important as the style and colour. We have a wide array of glass designs perfectly suited for each type of door.

Choosing the right glass options can really be a focal point for your door.

#### YOUR HARDWARE OPTIONS

The hardware you choose gives your door its own individual look and is available in a wide range of colours.

Choosing the right hardware makes a statement about you and your home.