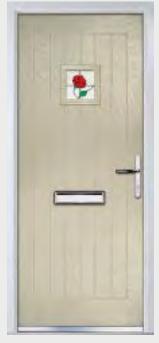

### TRADITIONAL DOORS

Reminiscent of the door styles of the 1930's, the Craftsman is available as a solid door option as well as a glazed version.

Craftsman 0

Craftsman 1

Door Colour: Anthracite Decorative Glass: Havana

<image>

Door Colour: Black
Decorative Glass: Simplicity Brass