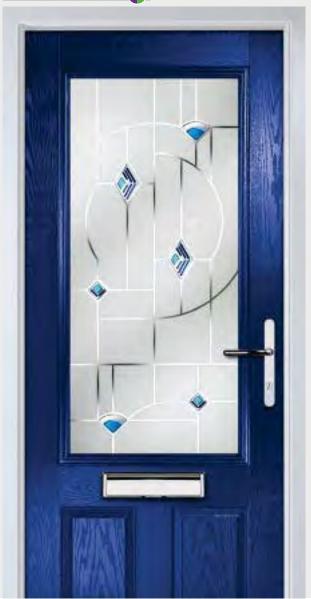

### TRADITIONAL DOORS

Marquise 2

Marquise 2-2

Marquise 2-3

Door Colour: Anthracite Decorative Glass: Reflections

Door Colour: Stormy Seas Decorative Glass: Linear

Door Colour: Marsala Decorative Glass: Kensington

Door Colour: Vanilla Decorative Glass: Classic

Door Colour: Irish Oak

Door Colour: Cream White Decorative Glass: Elegance

Door Colour: Twilight Decorative Glass: Modena

Door Colour: Agate Grey Decorative Glass: Symphony

Door Colour: Diablo Decorative Glass: Diamonds Red