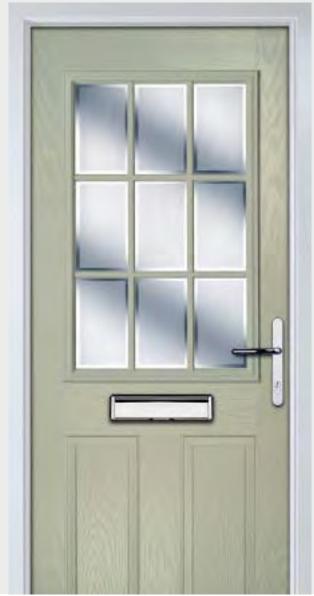

## Princess

### TRADITIONAL DOORS

With its large glazed area, the Princess lets light flood through. Also available with GridLite and our unique integral blind option.

Princess

Princess Grid

Door Colour: Golden Oak Decorative Glass: Elegance Door Colour: Green

### Door Colour: Clay

Decorative Glass: GridLite Etch

Door Colour: Moonshine Decorative Glass: Reflections