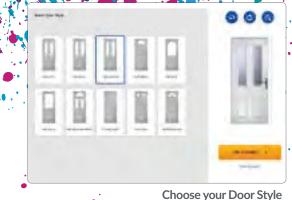

# DESIGN AND VIEW YOUR PERFECT DOOR.

With such a wide selection of styles, colours, hardware and glazing options available for your new door, it can sometimes be difficult to visualise what you need. Our door designer lets you see just that and even lets you upload a picture of your home to see exactly how your choices will look in reality.

#### You're the Designer

Choose your style, then your colour, completely change the look with the various glazing options and then complete the look with your choice of hardware. Don't leave it to guesswork, we can show you exactly how your choices will look in your home with our online designer. We'll take you through the choices, upload a picture of your home and superimpose the door you have designed to ensure your choice complements it perfectly.

There are so many combinations that it's often difficult to know which ones are right for you until you see it in place. Make sure you make the right choices by designing your ideal door on our door designer.