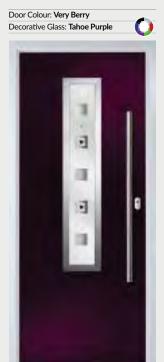

### TRADITIONAL DOORS

The facing curves of the glazing detail make a truly modern statement in the Solitaire 2 door.

Door Style: **Solitaire 2** Door Colour: **Agate** Decorative Glass: **Simplicity Zinc** 

Also Available in a Flush Door Option

Door Style: **Solitaire 2** Door Colour: **Very Berry** 

Door Style: Solitaire 2

Door Colour: Irish Oak

Decorative Glass: Clarity Brass