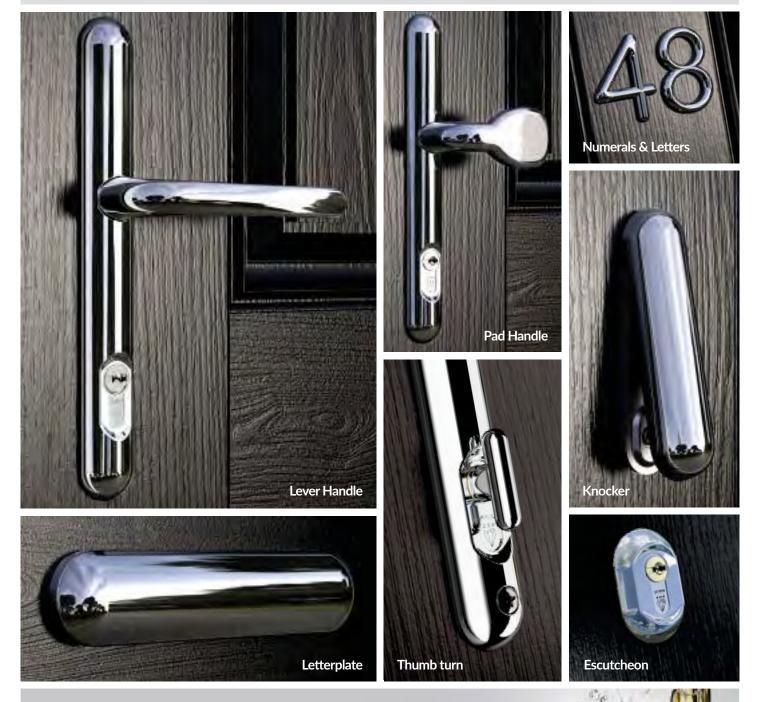

#### Hardware Options

Your furniture choices for your new door can really complement and enhance the look of your door. Whether you're looking to complete your traditional or contemporary door, you'll find the hardware that gives you the perfect finishing touch. You have 9 great colour options to choose from, supplied complete with a full 10 year mechanical guarantee and surface finish warranty.

#### **Lever Handles**

#### **Pad Handles**

#### Letterplates

| White      | Bright Chrome | Satin Chrome  |
|------------|---------------|---------------|
| Gold       | Graphite      | Bright Bronze |
| Anthracite | Black         | Antique Black |

60

Slimline Urn Knockers Available in all colours with or without Spyhole

Horsetail Knockers Available in all colours

**Contemporary Knockers** 

White

**Bright Chrome** 

Heritage Cylinder Pulls (External only)