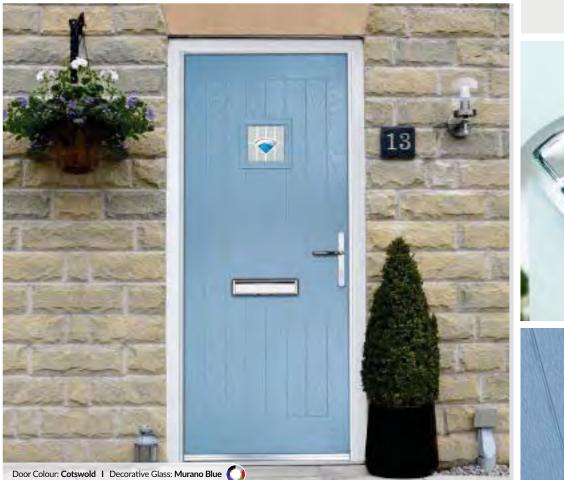

# Gleneagles

TRADITIONAL DOORS

With its American style, the Gleneagles is proving to be as popular here in the UK.

Door Colour: Diablo

Door Colour: Nimbus Decorative Glass: Modena

Door Colour: Cream White
Decorative Glass: Reflections

Door Colour: Anthracite

Door Colour: Twilight
Decorative Glass: Murano Blue