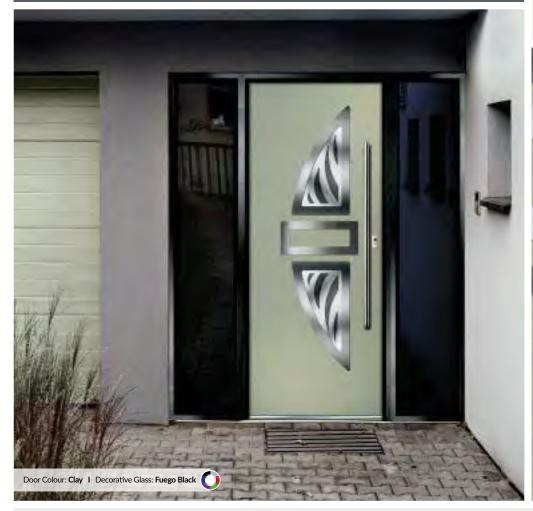

### Inox Paris/Biarritz

#### 'LINKS' CONTEMPORARY DOORS

The Inox Paris door delivers flair and grace, and with the Biarritz option, you can make a real statement.

Door Style: Inox Paris Door Colour: Twilight Decorative Glass: Fuego Blue