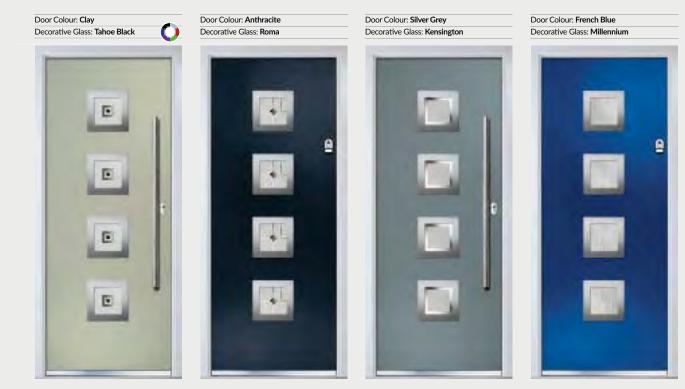

#### YOUR STYLE AND COLOUR

The first decisions in designing your new front door are deciding on the style and colour.

- Choose from over 40 door designs.
- 46 colour options, including woodgrains and colour match option to any RAL colour.
- Supplied in a VEKA or Halo outer frame.

#### YOUR GLAZING OPTIONS

The glass you choose is as important as the style and colour. We have a wide array of glass designs perfectly suited for each type of door.

Choosing the right glass options can really be a focal point for your door.