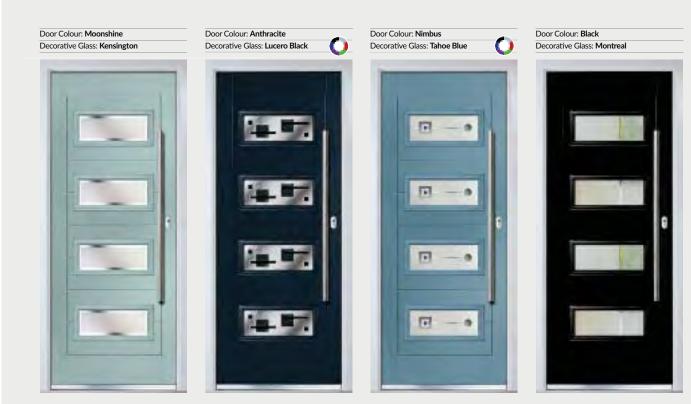

These doors are transformed by the choice of decorative glass and colours, with 40 door colours available and a huge range of glass options, from the simple diamonds of Classic, through to the stunning multi-faced bevelling and black chrome caming of Reflections, these doors can make a real statement.

#### Decorative Glass Colour Options

Diamonds Available in a choice of either bevelled glass or 6 vibrant colourways: Blue, Green, Grey, Frost, Purple or Red.

Murano Available in Black, Blue, Green, Purple and Red.

Fuego Available in Black, Blue, Copper, Green and Purple.

Dorchester

Amber, Blue and Green.

Available in 3 border colour options:

Tahoe Available in Black, Blue, Green, Purple and Red.

Lindeza Available in Black, Blue, Copper, Green and Purple.

French Available in Emerald, Onyx, Ruby and Sapphire.

Cielo

Available in Black, Blue, Copper, Green and Purple.

Lucero Available in Black, Blue, Copper, Green and Purple.