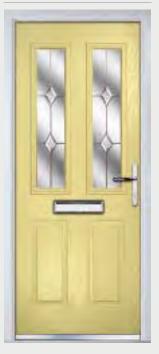

#### TRADITIONAL DOORS

A traditional favourite with just a hint of modern, the Crown is also available in a number of glazing options as shown below.

Crown 1

Crown 3

Crown 5

Crown 7

Door Colour: Nimbus Decorative Glass: Classic

Shown with Crown 1 Glazing Option

Door Colour: Mulberry Decorative Glass: Reflections

Door Colour: Victory Blue Decorative Glass: Kensington

Door Colour: French Blue

Decorative Glass: Elegance

Door Colour: Rosewood Decorative Glass: Simplicity Brass