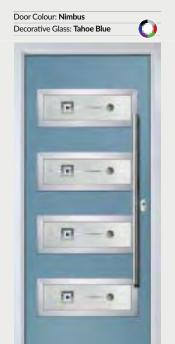

#### TRADITIONAL DOORS

A traditional favourite with just a hint of modern, the Crown is also available in a number of glazing options as shown below.

Crown 1

Crown 3

Crown 5

Crown 7

Door Colour: Nimbus Decorative Glass: Classic