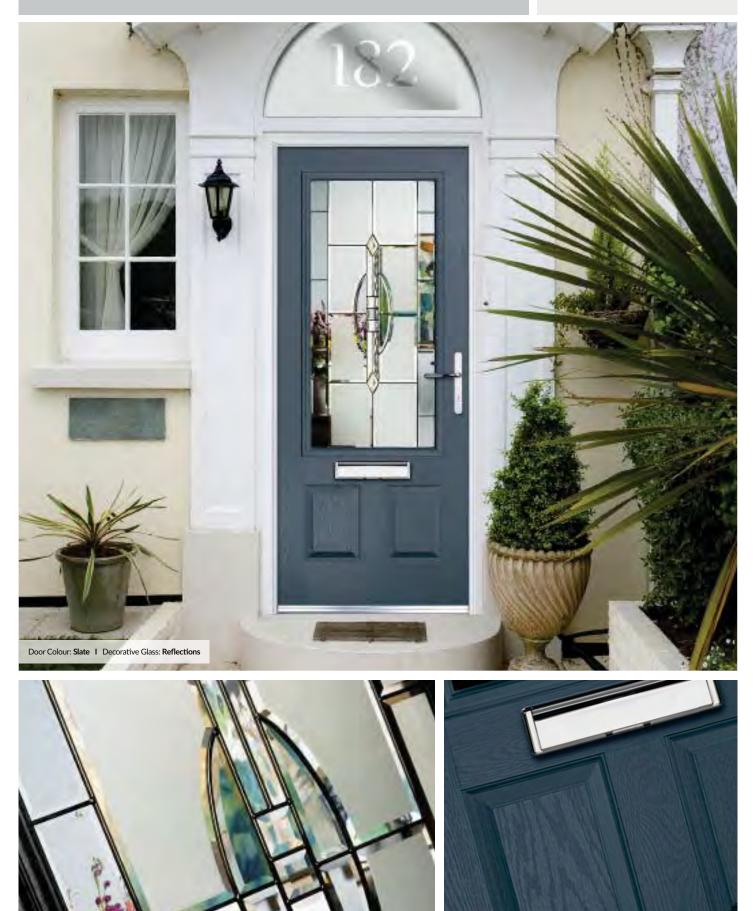

### TRADITIONAL DOORS

Unlike other 'cottage' doors in the market, the Solitaire has a unique 'offset etched' detailing.

Solitaire 0

Solitaire 1-2

| Door Colour: Slate            |  |
|-------------------------------|--|
| Decorative Glass: Reflections |  |